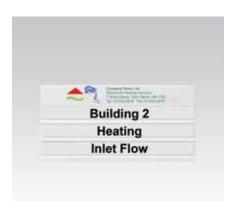

### **Field of application**

Printed basic sign with pre-mounted plastic text strips for marking of pipelines, fittings etc. in heating, airconditioning and ventilation control rooms

#### **Advantages**

- Wide range of background colours available for the sign
- Standard sign size 100 x 50 mm, suitable for mounting base with protective cover

- Company details can be printed on each sign, above the text strips
- Maximum printable area is 100 x 14 mm
- Signs are pre-assembled with 3 text strips
- Ideal advertising medium for company address or service telephone number
- Your business card after the installation is completed
- Further colours available upon request