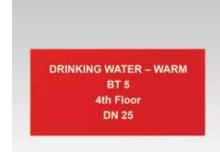

Terms and texts, engraved Individual terms and texts can be engraved on the laminated plastic signs according to customer requirements

Alternatively with full print

Text according to customer specification in combination with individual logo in company's colours is imprinted on the laminated-plastic sign with a robust carrier foil

## **Features** Temperature range long-term: -40 °C to +80°C, short-term: up to +180 °C Standard text height 7 mm (20 characters per line, maximum, and 4 lines, maximum)

|                                                                                              | Colour of the sign                                                                                 | Number of print colours | Number of engraved lines | Part no.                                                           | Sales unit | Pack unit |
|----------------------------------------------------------------------------------------------|----------------------------------------------------------------------------------------------------|-------------------------|--------------------------|--------------------------------------------------------------------|------------|-----------|
| <b>Laminated plastic signs,</b> printable area: 100 x 50 mm                                  | white/black<br>red/white<br>green/white<br>blue/white<br>yellow/black<br>grey/black<br>black/white | -                       | -                        | 119361<br>119377<br>119373<br>119369<br>119353<br>119357<br>119381 | 100        | pieces    |
| Printing of rows of text (Print area 2)                                                      | -                                                                                                  |                         |                          | 107355                                                             | 1          |           |
| Digitisation of design specified by customer (to be ordered one-time only, with first order) |                                                                                                    |                         |                          | 132267                                                             |            |           |
| Engraving of lines of writing                                                                |                                                                                                    |                         | 1                        | 112841                                                             |            |           |
|                                                                                              |                                                                                                    |                         | 2                        | 112843                                                             |            |           |
|                                                                                              |                                                                                                    |                         | 3                        | 112845                                                             |            |           |
|                                                                                              |                                                                                                    |                         | 4                        | 112847                                                             |            |           |
| Printing of laminated plastic signs, with company logo 100 x 14 mm (Print area 1)            |                                                                                                    | 1                       | -                        | 139995                                                             | 997        |           |
|                                                                                              |                                                                                                    | 2                       |                          | 139997                                                             |            |           |
|                                                                                              |                                                                                                    | 3                       |                          | 139998                                                             |            |           |
|                                                                                              |                                                                                                    | 4                       |                          | 139999                                                             |            |           |