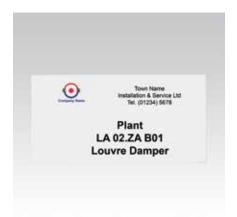

Terms and texts, engraved Individual terms and texts can be engraved on the laminated plastic signs according to customer requirements

Alternatively with full print

Text according to customer specification in combination with individual logo in company's colours is imprinted on the laminated-plastic sign with a robust carrier foil

## **Features** Temperature range long-term: -40 °C to +80°C, short-term: up to +180 °C Standard text height 7 mm (20 characters per line, maximum, and 4 lines, maximum)

|                                                                                              | Colour of the sign                                                                                 | Number of print colours | Number of engraved lines | Part no.                                                           | Sales unit | Pack unit |
|----------------------------------------------------------------------------------------------|----------------------------------------------------------------------------------------------------|-------------------------|--------------------------|--------------------------------------------------------------------|------------|-----------|
| <b>Laminated plastic signs,</b> printable area: 100 x 50 mm                                  | white/black<br>red/white<br>green/white<br>blue/white<br>yellow/black<br>grey/black<br>black/white | -                       | -                        | 119361<br>119377<br>119373<br>119369<br>119353<br>119357<br>119381 | 100        | pieces    |
| Printing of rows of text (Print area 2)                                                      | -                                                                                                  |                         |                          | 107355                                                             | 1          |           |
| Digitisation of design specified by customer (to be ordered one-time only, with first order) |                                                                                                    |                         |                          | 132267                                                             |            |           |
| Engraving of lines of writing                                                                |                                                                                                    |                         | 1                        | 112841                                                             |            |           |
|                                                                                              |                                                                                                    |                         | 2                        | 112843                                                             |            |           |
|                                                                                              |                                                                                                    |                         | 3                        | 112845                                                             |            |           |
|                                                                                              |                                                                                                    |                         | 4                        | 112847                                                             |            |           |
| Printing of laminated plastic signs, with company logo 100 x 14 mm (Print area 1)            |                                                                                                    | 1                       | -                        | 139995                                                             | 997        |           |
|                                                                                              |                                                                                                    | 2                       |                          | 139997                                                             |            |           |
|                                                                                              |                                                                                                    | 3                       |                          | 139998                                                             |            |           |
|                                                                                              |                                                                                                    | 4                       |                          | 139999                                                             |            |           |