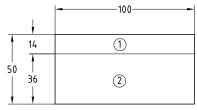

## **Features** Temperature range long-term: -40 °C to +80°C, short-term: up to +180 °C Standard text height 7 mm (20 characters per line, maximum, and 4 lines, maximum)

|                                                                                              | Colour of the sign                                                                                 | Number of print colours | Number of engraved lines | Part no.                                                           | Sales unit | Pack unit |
|----------------------------------------------------------------------------------------------|----------------------------------------------------------------------------------------------------|-------------------------|--------------------------|--------------------------------------------------------------------|------------|-----------|
| <b>Laminated plastic signs,</b> printable area: 100 x 50 mm                                  | white/black<br>red/white<br>green/white<br>blue/white<br>yellow/black<br>grey/black<br>black/white | -                       | -                        | 119361<br>119377<br>119373<br>119369<br>119353<br>119357<br>119381 | 100        | pieces    |
| Printing of rows of text (Print area 2)                                                      | -                                                                                                  |                         |                          | 107355                                                             | 1          |           |
| Digitisation of design specified by customer (to be ordered one-time only, with first order) |                                                                                                    |                         |                          | 132267                                                             |            |           |
| Engraving of lines of writing                                                                |                                                                                                    |                         | 1                        | 112841                                                             |            |           |
|                                                                                              |                                                                                                    |                         | 2                        | 112843                                                             |            |           |
|                                                                                              |                                                                                                    |                         | 3                        | 112845                                                             |            |           |
|                                                                                              |                                                                                                    |                         | 4                        | 112847                                                             |            |           |
| Printing of laminated plastic signs, with company logo 100 x 14 mm (Print area 1)            |                                                                                                    | 1                       | -                        | 139995                                                             | 997        |           |
|                                                                                              |                                                                                                    | 2                       |                          | 139997                                                             |            |           |
|                                                                                              |                                                                                                    | 3                       |                          | 139998                                                             |            |           |
|                                                                                              |                                                                                                    | 4                       |                          | 139999                                                             |            |           |