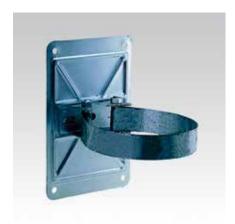

## **Advantages**

- Variable attachments due to varied hole pattern of the base plate
- Can be adapted to any size of post when combined with the clamping strap
- Includes welded-on ML-clamping body type 701 for M8 clamping set
- Surface is hot-dip galvanised

Installation with ML-Strap clamps

For channels 38/24 to 40/120

| Туре | Field of application                                                                               | For DIN                            | Size B x H<br>[mm] | Part no. | Sales unit | Pack unit |
|------|----------------------------------------------------------------------------------------------------|------------------------------------|--------------------|----------|------------|-----------|
| 801  | Long-distance gas lines,<br>heating systems, water<br>lines, gas lines                             | 4064, 4065,<br>4067, 4069          | 100 x 140          | 106473   | 1          | pieces    |
| 802  | Long-distance gas lines,<br>water lines, gas lines,<br>fire-fighting systems,<br>waste water lines | 4065, 4066,<br>4067, 4068,<br>4069 | 140 x 200          | 106474   |            |           |
| 804  | Fire-fighting systems                                                                              | 4066                               | 250 x 200          | 106476   |            |           |