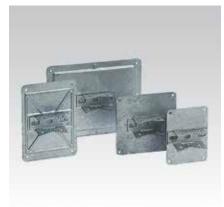

## **ML-Fastening plates**

for pipework signposting according to DIN, hot-dip galvanised

Installation with ML-Strap clamps

For channels 38/24 to 40/120

| Туре | Field of application                                                                               | For DIN                            | Size B x H<br>[mm] | Part no. | Sales unit | Pack unit |
|------|----------------------------------------------------------------------------------------------------|------------------------------------|--------------------|----------|------------|-----------|
| 801  | Long-distance gas lines,<br>heating systems, water<br>lines, gas lines                             | 4064, 4065,<br>4067, 4069          | 100 x 140          | 106473   | 1          | pieces    |
| 802  | Long-distance gas lines,<br>water lines, gas lines,<br>fire-fighting systems,<br>waste water lines | 4065, 4066,<br>4067, 4068,<br>4069 | 140 x 200          | 106474   |            |           |
| 804  | Fire-fighting systems                                                                              | 4066                               | 250 x 200          | 106476   |            |           |