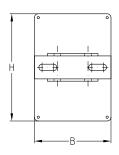

Installation with ML-Strap clamps

For channels 38/24 to 40/120

| Туре | Field of application                                                                               | For DIN                            | Size B x H<br>[mm] | Part no. | Sales unit | Pack unit |
|------|----------------------------------------------------------------------------------------------------|------------------------------------|--------------------|----------|------------|-----------|
| 801  | Long-distance gas lines,<br>heating systems, water<br>lines, gas lines                             | 4064, 4065,<br>4067, 4069          | 100 x 140          | 106473   | 1          | pieces    |
| 802  | Long-distance gas lines,<br>water lines, gas lines,<br>fire-fighting systems,<br>waste water lines | 4065, 4066,<br>4067, 4068,<br>4069 | 140 x 200          | 106474   |            |           |
| 804  | Fire-fighting systems                                                                              | 4066                               | 250 x 200          | 106476   |            |           |