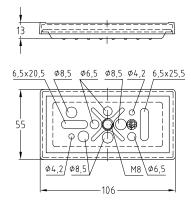

Mounting base with welding pin

Adjustment pimples on the rear side ensure exact alignment of the linear mounted bases on a MPC-Support channel

Welding pin

Mounting base with threaded connection

Mounting base with welding pin

|                                                                                  | Connecting thread | Part no. | Sales unit | Pack unit |
|----------------------------------------------------------------------------------|-------------------|----------|------------|-----------|
| Mounting base, with threaded connection, with protective cover, galvanised       | M8                | 112618   | 50         | pieces    |
| Mounting base, with threaded connection, with UV-resistant protective cover, V2A |                   | 112620   |            |           |
| Mounting base, with welding pin, 110 mm length, with protective cover            | _                 | 112624   |            |           |
| Protective cover, for mounting base                                              |                   | 105877   |            |           |
| Protective cover, UV-resistant, for mounting base                                |                   | 162140   |            |           |
| Welding pin, 110 mm length                                                       | M8                | 106332   | 100        |           |