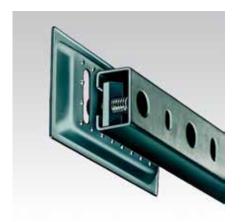

## **Advantages**

- Versatile mounting due to the multihole pattern in the mounting base
- Versatile attachment options, e.g.:
  - Can be mounted to any round, oval or rectangular cross-section, regardless of size, by means of universal nameplate support and mounting strap (see pages 14/8 for examples of attachments)
- Can be mounted to the building structure using plugs, threaded pins or bolt screws
- Attachment to MPC-Support channels
- Can be mounted to pipes using pipe clamps
- Adjustment pimples for exact alignment with MPC-Support channels and universal nameplate supports
- Also available with welding pins
- Also available in stainless steel (V2A) for outdoor use with UVresistant protective cover

Mounting base with welding pin

Adjustment pimples on the rear side ensure exact alignment of the linear mounted bases on a MPC-Support channel

Welding pin

Mounting base with threaded connection

Mounting base with welding pin