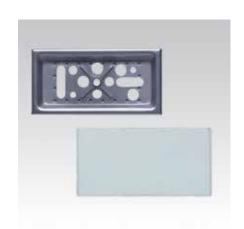

## **Advantages**

- Versatile mounting due to the multihole pattern in the mounting base
- Versatile attachment options, e.g.:
  - Can be mounted to any round, oval or rectangular cross-section, regardless of size, by means of universal nameplate support and mounting strap (see pages 14/8 for examples of attachments)
- Can be mounted to the building structure using plugs, threaded pins or bolt screws
- Attachment to MPC-Support channels
- Can be mounted to pipes using pipe clamps
- Adjustment pimples for exact alignment with MPC-Support channels and universal nameplate supports
- Also available with welding pins
- Also available in stainless steel (V2A) for outdoor use with UVresistant protective cover

Mounting base with welding pin

Adjustment pimples on the rear side ensure exact alignment of the linear mounted bases on a MPC-Support channel

Welding pin

Mounting base with threaded connection

Mounting base with welding pin

|                                                                                  | Connecting thread | Part no. | Sales unit | Pack unit |
|----------------------------------------------------------------------------------|-------------------|----------|------------|-----------|
| Mounting base, with threaded connection, with protective cover, galvanised       | M8                | 112618   | 50         | pieces    |
| Mounting base, with threaded connection, with UV-resistant protective cover, V2A |                   | 112620   |            |           |
| Mounting base, with welding pin, 110 mm length, with protective cover            | _                 | 112624   |            |           |
| Protective cover, for mounting base                                              |                   | 105877   |            |           |
| Protective cover, UV-resistant, for mounting base                                |                   | 162140   |            |           |
| Welding pin, 110 mm length                                                       | M8                | 106332   | 100        |           |