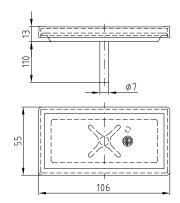

Mounting base with welding pin

Adjustment pimples on the rear side ensure exact alignment of the linear mounted bases on a MPC-Support channel

Welding pin

Mounting base with threaded connection

Mounting base with welding pin

|                                                                                  | Connecting thread | Part no. | Sales unit | Pack unit |
|----------------------------------------------------------------------------------|-------------------|----------|------------|-----------|
| Mounting base, with threaded connection, with protective cover, galvanised       | M8                | 112618   | 50         | pieces    |
| Mounting base, with threaded connection, with UV-resistant protective cover, V2A |                   | 112620   |            |           |
| Mounting base, with welding pin, 110 mm length, with protective cover            | _                 | 112624   |            |           |
| Protective cover, for mounting base                                              |                   | 105877   |            |           |
| Protective cover, UV-resistant, for mounting base                                |                   | 162140   |            |           |
| Welding pin, 110 mm length                                                       | M8                | 106332   | 100        |           |