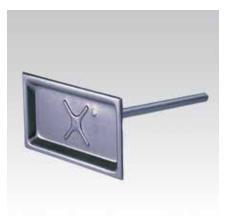

Mounting base with welding pin

Adjustment pimples on the rear side ensure exact alignment of the linear mounted bases on a MPC-Support channel

Welding pin

Mounting base with threaded connection

Mounting base with welding pin

|                                                                                  | Connecting thread | Part no. | Sales unit | Pack unit |
|----------------------------------------------------------------------------------|-------------------|----------|------------|-----------|
| Mounting base, with threaded connection, with protective cover, galvanised       | M8                | 112618   | 50         | pieces    |
| Mounting base, with threaded connection, with UV-resistant protective cover, V2A |                   | 112620   |            |           |
| Mounting base, with welding pin, 110 mm length, with protective cover            | _                 | 112624   |            |           |
| Protective cover, for mounting base                                              |                   | 105877   |            |           |
| Protective cover, UV-resistant, for mounting base                                |                   | 162140   |            |           |
| Welding pin, 110 mm length                                                       | M8                | 106332   | 100        |           |