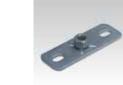

#### Base plates with nut

galvanised

| L x b x s<br>[mm]       | socket | holes<br>V<br>[mm] | distance<br>C<br>[mm] |        |    |        |
|-------------------------|--------|--------------------|-----------------------|--------|----|--------|
| Size 1<br>(80 x 30 x 3) | M8     | 9 x 16             | 54                    | 112407 | 50 | pieces |
|                         | M10    |                    |                       | 112395 |    |        |
|                         | M12    |                    |                       | 112401 |    |        |
| Size 2                  | M8     | 11 x 19            | 80                    | 112467 |    |        |
| (120 x 40 x 4)          | ) M10  |                    |                       | 112451 |    |        |
|                         | M12    |                    |                       | 112459 |    |        |
|                         | M16    |                    |                       | 112463 |    |        |