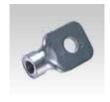

### Hanger sockets with inner thread and reinforcement ring

with round hole, galvanised

| Thread | Hole          | Max.                 | Part no. | Sales unit | Pack unit | Dimensions [mm] |    |    |    |
|--------|---------------|----------------------|----------|------------|-----------|-----------------|----|----|----|
|        | diameter<br>D | permitted suspension |          |            |           | b               | С  | L  | L1 |
|        | [mm]          | load                 |          |            |           |                 |    |    |    |
|        |               | [N]                  |          |            |           |                 |    |    |    |
| M8     | 8.5           | 3,600                | 106600   | 100        | pieces    | 25              | 14 | 50 | 29 |
| M10    | 10.5          | 4,600                | 106597   |            |           | 30              | 15 | 52 | 30 |
| M12    | 13.0          | 3,600                | 106598   |            |           |                 |    |    |    |