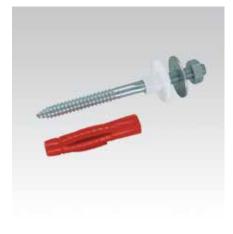

## **Toilet fastener**

### **Field of application**

Ready to use set for toilet fixing

#### Advantages

- Solid, high load-bearing plugs and screws
- Complete with washer to protect ceramics
- 1 set consists of:
- 2 Plastic plugs
- 2 Hexagon wood screws 6 x 85 2 Plastic protective rings
- 2 Plastic protective rin 2 Plastic cover caps