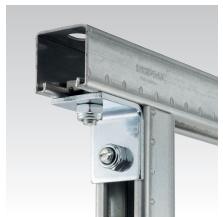

## Mounting angle SB 90° pre-assembled

galvanised

## **Application**

- Pre-assembled bracket for connecting MPR and MPC system rails at a 90° angle
- Galvanised for use in dry interiors

## Your advantages

- Universal corner connections of MPR and MPC support channels at a 90 ° angle
- Quick and easy insert the bracket into the channel and tighten using a cordless or impact screwdriver
- Safe checking the correct position of the sliding nut through a control