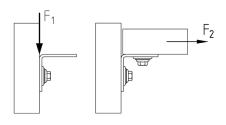

| Features |                                                  |                         |                                     |                        |  |  |  |  |  |
|----------|--------------------------------------------------|-------------------------|-------------------------------------|------------------------|--|--|--|--|--|
| System   | Material thickness of<br>support channel<br>[mm] | Permissible load F1 [N] | Permissible load F <sub>2</sub> [N] | Tightening torque [Nm] |  |  |  |  |  |
| MPR      | 1.5                                              | 1,500                   | 1,000                               | 20                     |  |  |  |  |  |
|          | 2.0, 2.5                                         | 2,500                   | 1,500                               |                        |  |  |  |  |  |