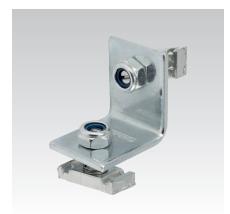

## Mounting angle SB 90° pre-assembled

galvanised

## **Application**

- Pre-assembled bracket for connecting MPR and MPC system rails at a 90° angle
- Galvanised for use in dry interiors

## Your advantages

- Universal corner connections of MPR and MPC support channels at a 90 ° angle
- Quick and easy insert the bracket into the channel and tighten using a cordless or impact screwdriver
- Safe checking the correct position of the sliding nut through a control