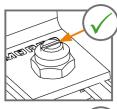

## Your advantages

- Universal corner connections of MPR and MPC support channels at a 90 ° angle
- Quick and easy insert the bracket into the channel and tighten using a cordless or impact screwdriver
- Safe checking the correct position of the sliding nut through a control