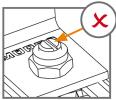

## Your advantages

- Universal corner connections of MPR and MPC support channels at a 90 ° angle
- Quick and easy insert the bracket into the channel and tighten using a cordless or impact screwdriver
- Safe checking the correct position of the sliding nut through a control