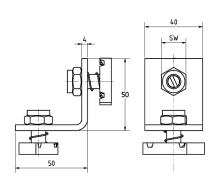

| Features |                                                  |                         |                                     |                        |  |  |  |  |  |
|----------|--------------------------------------------------|-------------------------|-------------------------------------|------------------------|--|--|--|--|--|
| System   | Material thickness of<br>support channel<br>[mm] | Permissible load F1 [N] | Permissible load F <sub>2</sub> [N] | Tightening torque [Nm] |  |  |  |  |  |
| MPR      | 1.5                                              | 1,500                   | 1,000                               | 20                     |  |  |  |  |  |
|          | 2.0, 2.5                                         | 2,500                   | 1,500                               |                        |  |  |  |  |  |

| Size                | For profiles               | Spanner width [mm] | Part no. | Sales unit | Pack unit |   |
|---------------------|----------------------------|--------------------|----------|------------|-----------|---|
| 50 x 50 x 40 x 4 mm | 38/24-40/120, 41/21-41/124 | 17                 | 169732   | 20         | Pieces    | ĺ |