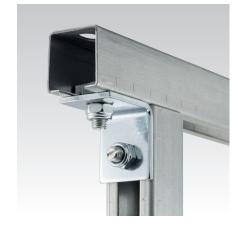

## Mounting angle SB 90° pre-assembled

galvanised

## **Application**

- Pre-assembled bracket for connecting MPR and MPC system rails at a 90° angle
- Galvanised for use in dry interiors

## Your advantages

- Universal corner connections of MPR and MPC support channels at a 90 ° angle
- Quick and easy insert the bracket into the channel and tighten using a cordless or impact screwdriver
- Safe checking the correct position of the sliding nut through a control