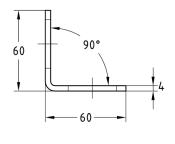

F<sub>2</sub>

2 connection locks per leg

MPR-Mounting angle 90° 1+1 type S+

40

MPR-Mounting angle 90° 1+2 type S+

|   | Features   |                               |                                           |  |  |
|---|------------|-------------------------------|-------------------------------------------|--|--|
|   | Design     | Permissible<br>load F1<br>[N] | Permissible<br>load F <sub>2</sub><br>[N] |  |  |
| 1 | 1+1<br>1+2 | 2,000                         | 2,500                                     |  |  |
|   | 2+2        | 4,000                         |                                           |  |  |