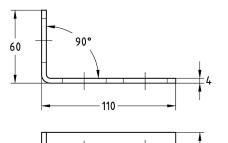

F<sub>2</sub>

2 connection locks per leg

MPR-Mounting angle 90° 1+1 type S+

40

MPR-Mounting angle 90° 1+2 type S+

|   | Features   |                               |                                           |  |  |
|---|------------|-------------------------------|-------------------------------------------|--|--|
|   | Design     | Permissible<br>load F1<br>[N] | Permissible<br>load F <sub>2</sub><br>[N] |  |  |
| 1 | 1+1<br>1+2 | 2,000                         | 2,500                                     |  |  |
|   | 2+2        | 4,000                         |                                           |  |  |

MPR-Mounting angle 90° 2+2 type S+

| Design | For profiles | Part no. | Sales unit | Pack unit |
|--------|--------------|----------|------------|-----------|
| 1+1    | 41/21-41/124 | 165888   | 10         | Pieces    |
| 1+2    |              | 165889   |            |           |
| 2+2    |              | 165890   |            |           |