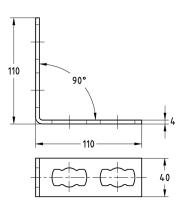

F<sub>2</sub>

2 connection locks per leg

MPR-Mounting angle 90° 1+1 type S+

40

MPR-Mounting angle 90° 1+2 type S+

|   | Features   |                               |                                           |  |  |
|---|------------|-------------------------------|-------------------------------------------|--|--|
|   | Design     | Permissible<br>load F1<br>[N] | Permissible<br>load F <sub>2</sub><br>[N] |  |  |
| 1 | 1+1<br>1+2 | 2,000                         | 2,500                                     |  |  |
|   | 2+2        | 4,000                         |                                           |  |  |