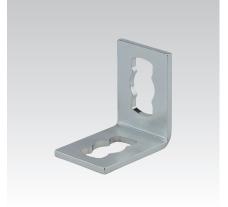

### Your advantages

- Fast and simple installation of 90° corner joints with the MPR-Connection lock type S+
- Flexible use due to up to 4 connection locks depending on the design
- Increased load transfer when using 2 connection locks per log

F<sub>2</sub>

2 connection locks per leg

MPR-Mounting angle 90° 1+1 type S+

40

MPR-Mounting angle 90° 1+2 type S+

|   | Features   |                               |                                           |  |  |
|---|------------|-------------------------------|-------------------------------------------|--|--|
|   | Design     | Permissible<br>load F1<br>[N] | Permissible<br>load F <sub>2</sub><br>[N] |  |  |
| 1 | 1+1<br>1+2 | 2,000                         | 2,500                                     |  |  |
|   | 2+2        | 4,000                         |                                           |  |  |