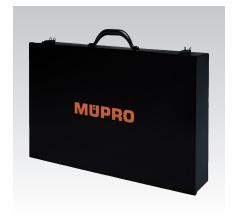

# Plumbers case S

### **Application**

- For the clearly arranged storage of tools, consumables, auxiliary materials and accessories
- Ideal and safe transport, as well as long-term, packaging

## Your advantages

- Compact case dimensions 100 x 550 x 350 mm
- Robust practical steel case for long service life cycle
- Cup-lock enables easy and quick opening of the case
- 9-compartment insert for easy equipping and overview

| Height<br>[mm] | Width<br>[mm] | Depth<br>[mm] | Part no. | Sales unit | Pack unit |
|----------------|---------------|---------------|----------|------------|-----------|
| 100            | 550           | 350           | 118458   | 1          | Pieces    |