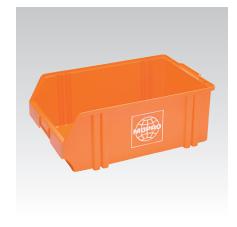

# **Polyboxes**

### **Application**

For organised storage of your products

### Your advantages

■ Robust, dimensionally stable plastic box for long service life

- Flexible application due to different sizes
- Easy filling and quick emptying
- Stackable thus space saving
- Even inner walls for easy cleaning
- Obvious identification via label insert strip

| Туре   | Length<br>[mm] | Height<br>[mm] | Width<br>[mm] | Part no. | Sales unit | Pack unit |
|--------|----------------|----------------|---------------|----------|------------|-----------|
| large  | 500/450        | 180            | 300           | 121019   | 1          | Pieces    |
| medium | 350/300        | 150            | 200           | 121031   |            |           |
| small  | 230/200        | 130            | 140           | 121027   |            |           |