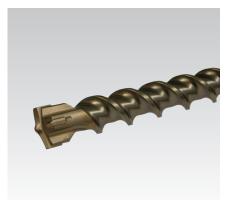

## Hammer drills SDS-max

with 4-blade technology

## Your advantages

- Four-cutting-edge drill bit for good centring in the drill hole
- Good removal of drill dust due to the generously dimensioned helix
- Minimised friction in the hole due to the optimised helix
- Two secondary cutting edges protect the main cutting edge against contact with steel reinforcements