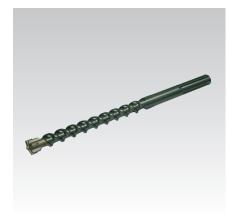

## Hammer drills SDS-max

with 4-blade technology

## **Application**

- For fitting in SDS-max chucks
- For rapid drilling in concrete, masonry and natural stone

Four-cutting-edge head Hammer drills

| Diameter<br>[mm] | Total length<br>[mm] | Part no. | Sales unit | Pack unit |
|------------------|----------------------|----------|------------|-----------|
| 12               | 340                  | 114881   | 1          | Pieces    |
| 14               |                      | 114884   |            |           |
| 16               |                      | 114890   |            |           |
| 18               |                      | 114893   |            |           |
| 20               | 320                  | 114899   |            |           |
| 22               |                      | 114904   |            |           |
| 24               |                      | 114910   |            |           |
| 25               | 520                  | 114919   |            |           |
| 28               | 370                  | 114922   |            |           |
|                  | 570                  | 114925   |            |           |
| 30               | 370                  | 114928   |            |           |
|                  | 570                  | 114931   |            |           |
| 32               | 370                  | 114935   |            |           |
|                  | 570                  | 114939   |            |           |
| 35               | 370                  | 114942   |            |           |
|                  | 570                  | 114945   |            |           |
| 38               | 370                  | 114948   |            |           |
|                  | 570                  | 114951   |            |           |
| 40               | 370                  | 114954   |            |           |
|                  | 570                  | 114957   |            |           |