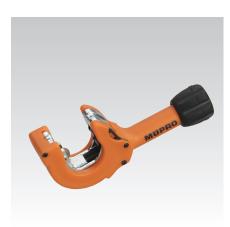

## MÜPRO

Pipe cutter MRS 3

## Application

Pipe cutter for copper and aluminium pipes

## Your advantages

- Innovative ratchet mechanism
- For cutting pipes in confined spaces even when the pipe is already fitted
- Feed motion of cutter using the non-slip hand wheel
- Easy-to-replace cutting wheel
- Integrated pipe deburring