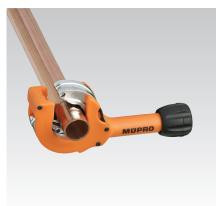

## Application

Pipe cutter for copper and aluminium pipes

## Your advantages

- Innovative ratchet mechanism
- For cutting pipes in confined spaces even when the pipe is already fitted
- Feed motion of cutter using the non-slip hand wheel
- Easy-to-replace cutting wheel
- Integrated pipe deburring

Opened pipe cutter

Start of cutting

Ratchet mechanism

| Туре                                        | Suitable for                  | For pipe outer Ø<br>[mm] | Part no. | Sales unit | Pack unit |
|---------------------------------------------|-------------------------------|--------------------------|----------|------------|-----------|
| Pipe cutter MRS 3-28                        | Cppper pipes,                 | 8 - 28                   | 115158   | 1          | Pieces    |
| Pipe cutter MRS 3-35                        | aluminium pipes               | 15 - 35                  | 115155   |            |           |
| Cutting wheel for MRS 3                     | Steel pipes                   | -                        | 148363   |            |           |
| Cutting wheel for MRS 3 (set with 2 pieces) | Cppper pipes, aluminium pipes |                          | 120594   | 2          |           |