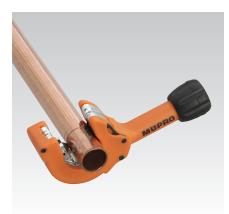

## Application

Pipe cutter for copper and aluminium pipes

## Your advantages

- Innovative ratchet mechanism
- For cutting pipes in confined spaces even when the pipe is already fitted
- Feed motion of cutter using the non-slip hand wheel
- Easy-to-replace cutting wheel
- Integrated pipe deburring

Opened pipe cutter

Start of cutting

Ratchet mechanism

| Туре                                        | Suitable for                  | For pipe outer Ø<br>[mm] | Part no. | Sales unit | Pack unit |
|---------------------------------------------|-------------------------------|--------------------------|----------|------------|-----------|
| Pipe cutter MRS 3-28                        | Cppper pipes,                 | 8 - 28                   | 115158   | 1          | Pieces    |
| Pipe cutter MRS 3-35                        | aluminium pipes               | 15 - 35                  | 115155   |            |           |
| Cutting wheel for MRS 3                     | Steel pipes                   | -                        | 148363   |            |           |
| Cutting wheel for MRS 3 (set with 2 pieces) | Cppper pipes, aluminium pipes |                          | 120594   | 2          |           |