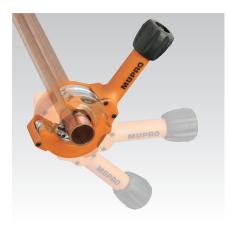

## Your advantages

- Innovative ratchet mechanism
- For cutting pipes in confined spaces even when the pipe is already fitted
- Feed motion of cutter using the non-slip hand wheel
- Easy-to-replace cutting wheel
- Integrated pipe deburring

Opened pipe cutter

Start of cutting

Ratchet mechanism

| Туре                                        | Suitable for                  | For pipe outer Ø<br>[mm] | Part no. | Sales unit | Pack unit |
|---------------------------------------------|-------------------------------|--------------------------|----------|------------|-----------|
| Pipe cutter MRS 3-28                        | Cppper pipes,                 | 8 - 28                   | 115158   | 1          | Pieces    |
| Pipe cutter MRS 3-35                        | aluminium pipes               | 15 - 35                  | 115155   |            |           |
| Cutting wheel for MRS 3                     | Steel pipes                   | -                        | 148363   |            |           |
| Cutting wheel for MRS 3 (set with 2 pieces) | Cppper pipes, aluminium pipes |                          | 120594   | 2          |           |