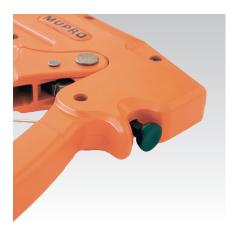

## Your advantages

■ Handy pistol form

- Low manual force required due to ratchet conversion ratio
- Quick retraction of the cutting blade
- Precise pipe seating for square cutCutting knife guidance on both sides
- Cutting knife easy to replace
- Rugged metal housing for hard use

Ratchet conversion ratio

Quick-retraction head

2 screws for replacing cutting knife

| ı | Туре                                 | Suitable for    | For pipe outer Ø<br>[mm] | Part no. | Sales unit | Pack unit |  |
|---|--------------------------------------|-----------------|--------------------------|----------|------------|-----------|--|
|   | Pipe cutter MRS 2                    | Plastic pipes,  | 6 - 35                   | 115161   | 1          | Pieces    |  |
|   | Cutting blades for pipe cutter MRS 2 | composite pipes |                          | 120576   |            |           |  |