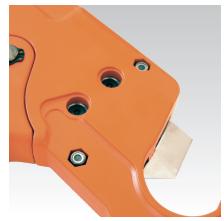

## Your advantages

■ Handy pistol form

- Low manual force required due to ratchet conversion ratio
- Quick retraction of the cutting blade
- Precise pipe seating for square cutCutting knife guidance on both sides
- Cutting knife easy to replace
- Rugged metal housing for hard use

Ratchet conversion ratio

Quick-retraction head

2 screws for replacing cutting knife

| ı | Туре                                 | Suitable for    | For pipe outer Ø<br>[mm] | Part no. | Sales unit | Pack unit |  |
|---|--------------------------------------|-----------------|--------------------------|----------|------------|-----------|--|
|   | Pipe cutter MRS 2                    | Plastic pipes,  | 6 - 35                   | 115161   | 1          | Pieces    |  |
|   | Cutting blades for pipe cutter MRS 2 | composite pipes |                          | 120576   |            |           |  |