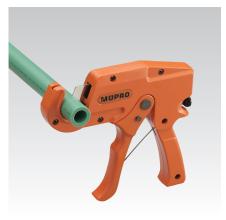

## **Application**

■ Pipe cutter for plastic and composite pipes

## Your advantages

■ Handy pistol form

- Low manual force required due to ratchet conversion ratio
- Quick retraction of the cutting blade
- Precise pipe seating for square cutCutting knife guidance on both sides
- Cutting knife easy to replace
- Rugged metal housing for hard use