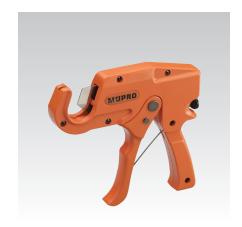

## Pipe cutter

MRS 2

## Your advantages

■ Handy pistol form

- Low manual force required due to ratchet conversion ratio
- Quick retraction of the cutting blade
- Precise pipe seating for square cutCutting knife guidance on both sides
- Cutting knife easy to replace
- Rugged metal housing for hard use