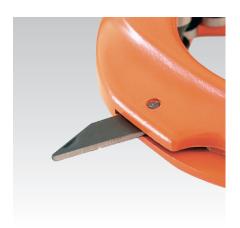

## Your advantages

■ Quick to adjust to the pipe diameter using the ratchet facility of the spindle

- Quick-opening due to the springloaded release function of the spindle
- Precise cut due to the exact pipe guidance
- Integrated pipe deburring
- Rotary, metal grip with large diameter for handy setting
- Robust, support rollers with grooves for cuts close to the flange

Guide rollers with groove

Integral pipe deburring knife MRS 1

| Туре                        | Suitable for                      | For pipe outer Ø<br>[mm] | Part no. | Sales unit | Pack unit |
|-----------------------------|-----------------------------------|--------------------------|----------|------------|-----------|
| Pipe cutter MRS 1-67        | Plastic pipes,<br>composite pipes | 6 - 67                   | 115164   | 1          | Pieces    |
| Pipe cutter MRS 1-140       |                                   | 50 - 140                 | 115167   |            |           |
| Cutting wheel for MRS 1-67  |                                   | 6 - 67                   | 120590   |            |           |
| Cutting wheel for MRS 1-140 |                                   | 50 - 140                 | 120587   |            |           |