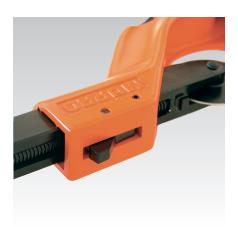

## Your advantages

■ Quick to adjust to the pipe diameter using the ratchet facility of the spindle

- Quick-opening due to the springloaded release function of the spindle
- Precise cut due to the exact pipe guidance
- Integrated pipe deburring
- Rotary, metal grip with large diameter for handy setting
- Robust, support rollers with grooves for cuts close to the flange