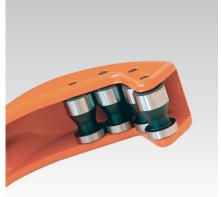

## Your advantages

■ Quick to adjust to the pipe diameter using the ratchet facility of the spindle

- Quick-opening due to the springloaded release function of the spindle
- Precise cut due to the exact pipe guidance
- Integrated pipe deburring
- Rotary, metal grip with large diameter for handy setting
- Robust, support rollers with grooves for cuts close to the flange

Guide rollers with groove

Integral pipe deburring knife MRS 1

| Туре                        | Suitable for                      | For pipe outer Ø<br>[mm] | Part no. | Sales unit | Pack unit |
|-----------------------------|-----------------------------------|--------------------------|----------|------------|-----------|
| Pipe cutter MRS 1-67        | Plastic pipes,<br>composite pipes | 6 - 67                   | 115164   | 1          | Pieces    |
| Pipe cutter MRS 1-140       |                                   | 50 - 140                 | 115167   |            |           |
| Cutting wheel for MRS 1-67  |                                   | 6 - 67                   | 120590   |            |           |
| Cutting wheel for MRS 1-140 |                                   | 50 - 140                 | 120587   |            |           |