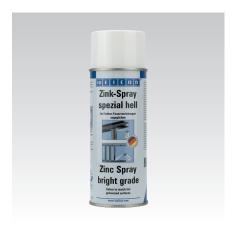

# Zinc spray

can à 400 ml

## **Application**

- Ideal for the patching of zinc coatings
- Suitable as zinc protection for welding points
- Subsequent zinc coating of cutting edges on channels

#### Your advantages

- Layer thicknesses of up to 20 µm per working pass gives excellent corrosion protection
- Effective corrosion protection due to over 70 % zinc percentage in a dry
- Also suitable for coating hot parts up to a temperature of 300 °C