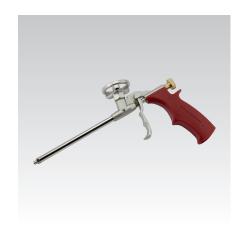

# Cartridge gun

### **Application**

■ For the clean and cost-efficient application of PU-Foam

#### Your advantages

- Handy, lightweight PU gun
- Adjustment screw on the gun allows accurate foam feed control, no dripping afterwards

| Туре    | Part no. | Sales unit | Pack unit |
|---------|----------|------------|-----------|
| SPU Eco | 130601   | 1          | Pieces    |