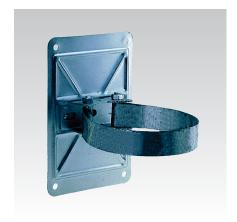

## Your advantages

- Variable attachments due to varied hole pattern of the base plate
- Can be adapted to any size of post when combined with the clamping strap
- Includes welded-on ML-clamping body type 701 for M8 clamping set
- Surface is hot-dip galvanised

Installation with ML-Strap clamps

For profiles 38/24 to 40/120

| Type | Suitable for                                                                                       | For DIN                          | Dimensions [mm] |     | Part no. | Sales unit | Pack unit |
|------|----------------------------------------------------------------------------------------------------|----------------------------------|-----------------|-----|----------|------------|-----------|
|      |                                                                                                    |                                  | В               | Н   |          |            |           |
| 801  | Long-distance gas lines,<br>heating systems, water lines,<br>gas lines                             | 4064, 4065<br>4067, 4069         | 100             | 140 | 106473   | 1          | Pieces    |
| 802  | Long-distance gas lines,<br>water lines, gas lines,<br>fire-fighting systems,<br>waste water lines | 4065, 4066<br>4067, 4068<br>4069 | 140             | 200 | 106474   |            |           |
| 804  | Fire-fighting systems                                                                              | 4066                             | 250             |     | 106476   |            |           |