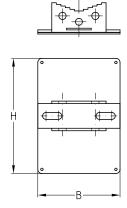

Installation with ML-Strap clamps

For profiles 38/24 to 40/120

| Type | Suitable for                                                                                       | For DIN                          | Dimensions [mm] |     | Part no. | Sales unit | Pack unit |
|------|----------------------------------------------------------------------------------------------------|----------------------------------|-----------------|-----|----------|------------|-----------|
|      |                                                                                                    |                                  | В               | Н   |          |            |           |
| 801  | Long-distance gas lines,<br>heating systems, water lines,<br>gas lines                             | 4064, 4065<br>4067, 4069         | 100             | 140 | 106473   | 1          | Pieces    |
| 802  | Long-distance gas lines,<br>water lines, gas lines,<br>fire-fighting systems,<br>waste water lines | 4065, 4066<br>4067, 4068<br>4069 | 140             | 200 | 106474   |            |           |
| 804  | Fire-fighting systems                                                                              | 4066                             | 250             |     | 106476   |            |           |