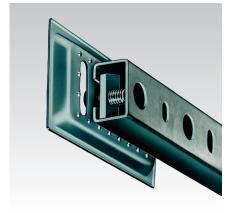

## Your advantages

- Variable attachments due to varied hole pattern of the base plate
- Versatile attachment options, e.g.:
  - Can be mounted to any round, oval or rectangular cross-section, regardless of size, by means of universal nameplate support and mounting strap (see pages 14/8 for examples of attachments)
- Can be mounted to the building structure using plugs, threaded pins or bolt screws
- Attachment to MPC-Support channels
- Can be mounted to pipes using pipe clamps
- Adjustment pimples for exact alignment with MPC-Support channels and universal nameplate supports
- Also available with welding pins
- Also available in stainless steel (V2A) for outdoor use with UV-resistant protective cover

Mounting base with welding pin

Adjustment pimples on the rear side ensure exact alignment of the linear mounted bases on a MPC-Support channel

Welding pin

Mounting base with threaded connection

Mounting base with welding pin