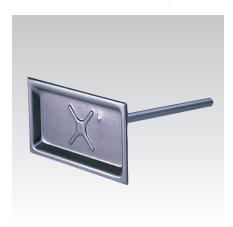

Mounting base with welding pin

Adjustment pimples on the rear side ensure exact alignment of the linear mounted bases on a MPC-Support channel

Welding pin

Mounting base with threaded connection

Mounting base with welding pin

| Design                                                                            | Connecting thread | Part no. | Sales unit | Pack unit |
|-----------------------------------------------------------------------------------|-------------------|----------|------------|-----------|
| Mounting base, with threaded connection, with protective cover, galvanised        | M8                | 112618   | 50         | Pieces    |
| Mounting base, with threaded connection, with UV-resistant protective cover, V2A  |                   | 112620   |            |           |
| Mounting base, with welding pin, 110 mm length, with protective cover, galvanised | -                 | 112624   |            |           |
| Protective cover, for mounting base                                               |                   | 105877   |            |           |
| Protective cover, UV-resistant, for mounting base                                 |                   | 162140   |            |           |