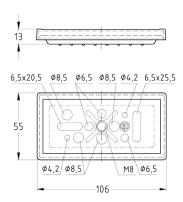

Mounting base with welding pin

Adjustment pimples on the rear side ensure exact alignment of the linear mounted bases on a MPC-Support channel

Welding pin

Mounting base with threaded connection

Mounting base with welding pin

| Design                                                                            | Connecting thread | Part no. | Sales unit | Pack unit |
|-----------------------------------------------------------------------------------|-------------------|----------|------------|-----------|
| Mounting base, with threaded connection, with protective cover, galvanised        | M8                | 112618   | 50         | Pieces    |
| Mounting base, with threaded connection, with UV-resistant protective cover, V2A  |                   | 112620   |            |           |
| Mounting base, with welding pin, 110 mm length, with protective cover, galvanised | -                 | 112624   |            |           |
| Protective cover, for mounting base                                               |                   | 105877   |            |           |
| Protective cover, UV-resistant, for mounting base                                 |                   | 162140   |            |           |