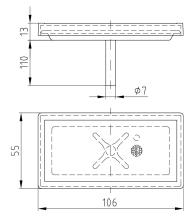

Mounting base with welding pin

Adjustment pimples on the rear side ensure exact alignment of the linear mounted bases on a MPC-Support channel

Welding pin

Mounting base with threaded connection

Mounting base with welding pin

| Design                                                                            | Connecting thread | Part no. | Sales unit | Pack unit |
|-----------------------------------------------------------------------------------|-------------------|----------|------------|-----------|
| Mounting base, with threaded connection, with protective cover, galvanised        | M8                | 112618   | 50         | Pieces    |
| Mounting base, with threaded connection, with UV-resistant protective cover, V2A  |                   | 112620   |            |           |
| Mounting base, with welding pin, 110 mm length, with protective cover, galvanised | -                 | 112624   |            |           |
| Protective cover, for mounting base                                               |                   | 105877   |            |           |
| Protective cover, UV-resistant, for mounting base                                 |                   | 162140   |            |           |