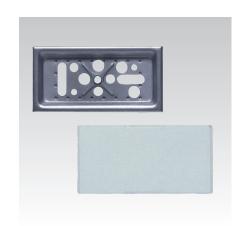

## Your advantages

- Variable attachments due to varied hole pattern of the base plate
- Versatile attachment options, e.g.:
  - Can be mounted to any round, oval or rectangular cross-section, regardless of size, by means of universal nameplate support and mounting strap (see pages 14/8 for examples of attachments)
- Can be mounted to the building structure using plugs, threaded pins or bolt screws
- Attachment to MPC-Support channels
- Can be mounted to pipes using pipe clamps
- Adjustment pimples for exact alignment with MPC-Support channels and universal nameplate supports
- Also available with welding pins
- Also available in stainless steel (V2A) for outdoor use with UV-resistant protective cover

| Design                                                                            | Connecting thread | Part no. | Sales unit | Pack unit |
|-----------------------------------------------------------------------------------|-------------------|----------|------------|-----------|
| Mounting base, with threaded connection, with protective cover, galvanised        | M8                | 112618   | 50         | Pieces    |
| Mounting base, with threaded connection, with UV-resistant protective cover, V2A  |                   | 112620   |            |           |
| Mounting base, with welding pin, 110 mm length, with protective cover, galvanised | -                 | 112624   |            |           |
| Protective cover, for mounting base                                               |                   | 105877   |            |           |
| Protective cover, UV-resistant, for mounting base                                 |                   | 162140   |            |           |