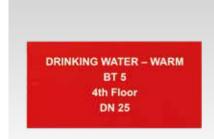

Terms and texts, engraved: Individual terms and texts can be engraved on the laminated plastic signs according to customer requirements

Alternatively with full print: Text according to customer specification in combination with individual logo in company's colours is imprinted on the laminated-plastic sign with a robust carrier foil

Printing of signs