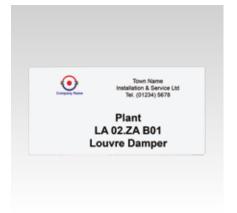

Terms and texts, engraved: Individual terms and texts can be engraved on the laminated plastic signs according to customer requirements

Alternatively with full print: Text according to customer specification in combination with individual logo in company's colours is imprinted on the laminated-plastic sign with a robust carrier foil

Printing of signs