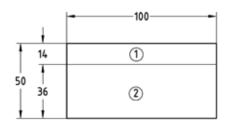

## Your advantages

- Standard sign size 100 x 50 mm suitable for the mounting base with protective cover
- Fire performance corresponds to fire class B2 (DIN 4102)
- Applicable outdoors
- Water resistant
- High resistance to chemicals
- Light-fast
- High-quality surface finish (approx. 500 N/mm<sup>2</sup> micro Vickers hardness)
- High gloss
- Printed according to individually styled specifications
- With engraved text according to customer specifications
- Also available with self-adhesive reverse side or with drilled holes

| Design                                                                                       | Colour of the sign | Colour of the engraving | Number of print colours [pieces] | Number of engraved lines [pieces] | Part no. | Sales unit | Pack unit |
|----------------------------------------------------------------------------------------------|--------------------|-------------------------|----------------------------------|-----------------------------------|----------|------------|-----------|
| Laminated plastic sign                                                                       | white              | black                   | -                                | +                                 | 119361   | 100        | Pieces    |
|                                                                                              | red                | white                   |                                  |                                   | 119377   |            |           |
| Printing of rows of text (Print area 2)                                                      | -                  | -                       |                                  |                                   | 107355   | 1          |           |
| Digitisation of design specified by customer (to be ordered one-time only, with first order) |                    |                         |                                  |                                   | 132267   | l          |           |
| Engraving of lines of writing                                                                |                    |                         |                                  | 1                                 | 112841   |            |           |
|                                                                                              |                    |                         |                                  | 2                                 | 112843   |            |           |
|                                                                                              |                    |                         |                                  | 3                                 | 112845   |            |           |
|                                                                                              |                    |                         |                                  | 4                                 | 112847   |            |           |
| Printing, with company logo 100 x 14 mm (Print area 1)                                       |                    |                         | 1                                | 13999<br>13999                    | 139995   |            |           |
|                                                                                              |                    |                         | 2                                |                                   | 139997   |            |           |
|                                                                                              |                    |                         | 3                                |                                   | 139998   |            |           |
|                                                                                              |                    |                         | 4                                |                                   | 139999   |            |           |