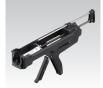

## **Cartridge guns** for Injection anchors XV Plus

| Туре                                           | Part no. | Sales unit | Pack unit |
|------------------------------------------------|----------|------------|-----------|
| Cartridge gun for injection anchor XV Plus     | 130594   | 1          | Pieces    |
| Press gun "Profi" for injection anchor XV Plus | 130595   |            |           |