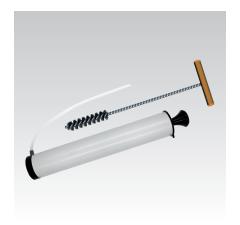

# **Drill hole cleaning kit**

## **Application**

■ Combination kit for cleaning of drilled holes

#### Your advantages

- Suitable for dry and clamp holes
- Kit is a precondition for achieving the maximum anchor load-bearing capability of both frictional and chemical plug bonds

| Part no. | Sales unit | Pack unit |
|----------|------------|-----------|
| 179675   | 1          | Set       |

With all frictional and chemical plug and anchor connections, the load-bearing capability of the plug is influenced decisively by the cleanliness of the drilled hole. Residues such as drill dust reduce the effectiveness of the fixture. For this reason, blow or brush out the hole to free it from dust before inserting the plug (see drill hole cleaning kit).