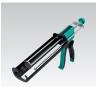

## **Cartridge guns** for Injection anchors XV Plus

| Туре                                           | Part no. | Sales unit | Pack unit |
|------------------------------------------------|----------|------------|-----------|
| Cartridge gun for injection anchor XV Plus     | 130594   | 1          | Pieces    |
| Press gun "Profi" for injection anchor XV Plus | 130595   |            |           |

Profi