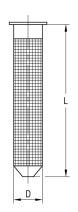

## Perforated sleeves for injection anchors XV Plus

for solid and perforated blocks

| Features   |                  |                             |                        |                |          |            | Europäische Technische Bewertung |
|------------|------------------|-----------------------------|------------------------|----------------|----------|------------|----------------------------------|
| Size       | Length L<br>[mm] | Drilling diameter D<br>[mm] | Drilling depth<br>[mm] | For anchor rod | Part no. | Sales unit | Pack unit                        |
| 12 x 80 mm | 80               | 12                          | 80                     | M8             | 167103   | 10         | Pieces                           |
| 16 x 85 mm |                  | 16                          | 85                     | M10            | 167104   |            |                                  |
| 20 x 85 mm |                  | 20                          |                        | M8 IG, M12     | 167105   |            |                                  |