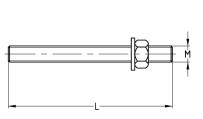

## for cracked and non-cracked concrete

Anchor rod for solid and perforated blocks type VMU-A, strength class 5.8

| Features     |       |                                      |                                                |                      |                     |                                   |                            |            |           |
|--------------|-------|--------------------------------------|------------------------------------------------|----------------------|---------------------|-----------------------------------|----------------------------|------------|-----------|
| Size         | Туре  | Drilling diameter<br>x depth<br>[mm] | Clamping<br>thickness t <sub>fix</sub><br>[mm] | External thread<br>M | Length<br>L<br>[mm] | Surface<br>galvanised<br>Part no. | Surface<br>V4A<br>Part no. | Sales unit | Pack unit |
| M8 x 100 mm  | VMU-A | 10 x 80                              | 10                                             | M8                   | 100                 | 106277                            | 106276                     | 10         | Pieces    |
| M8 x 130 mm  |       |                                      | 40                                             |                      | 130                 | 106281                            |                            |            |           |
| M10 x 110 mm |       | 12 x 90                              | 10                                             | M10                  | 110                 | 106253                            | 106252                     |            |           |
| M10 x 150 mm |       |                                      | 50                                             |                      | 150                 | 106257                            | 106256                     |            |           |
| M10 x 165 mm |       |                                      | 65                                             |                      | 165                 | 106259                            | 106258                     |            |           |
| M12 x 135 mm |       | 14 x 90                              | 20                                             | M12                  | 135                 | 163163                            | 163165                     |            |           |
| M12 x 175 mm |       |                                      | 60                                             |                      | 175                 | 163164                            |                            |            |           |