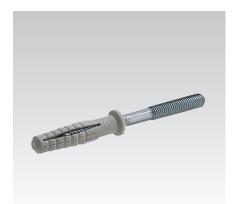

## **Bolt screw plugs**

in stackable plastic box

## **Application**

■ The lightning-fast insertion of bolt screws into concrete, natural stone, solid brick and sand-lime brick

## Your advantages

- No screwing, simply hammer into the drill hole
- Secure fastening thanks to drive-in plug with splaying technology
- Time-saving due to pre-mounted fitting bolt screw
- Impaction collar to prevent screw being hammered in too deep
- Hexagonal head permits the accurate adjustment of the bolt screw
- Delivered in a stackable plastic box

## **Features**

| Pluç<br>diame<br>[mm | ter length | Thread | Bolt screws Screw length [mm] | Usable<br>thread<br>length<br>[mm] | Max.<br>recommended<br>load<br>[N] | Tightening<br>value<br>[N] | Content<br>[pieces/box] | Part no. | Sales unit | Pack unit |
|----------------------|------------|--------|-------------------------------|------------------------------------|------------------------------------|----------------------------|-------------------------|----------|------------|-----------|
| 10                   | 50         | M8     | 80                            | 27                                 | 430                                | 3,000                      | 100                     | 129664   | 1          | Pieces    |
|                      |            |        | 100                           | 40                                 |                                    |                            |                         | 129661   |            |           |
|                      |            |        | 120                           |                                    |                                    |                            |                         | 129663   |            |           |