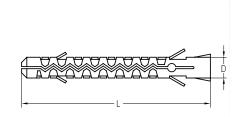

| Features |                  |                                   |                           |                                    |                                                                             |                                                                               |          |            |           |
|----------|------------------|-----------------------------------|---------------------------|------------------------------------|-----------------------------------------------------------------------------|-------------------------------------------------------------------------------|----------|------------|-----------|
| Туре     | Length L<br>[mm] | Drilling<br>diameter<br>D<br>[mm] | Screw<br>diameter<br>[mm] | Ventilated brick <sup>1)</sup> [N] | Max. recommended load<br>Ventilated lime sand<br>block <sup>1)</sup><br>[N] | Lightweight concrete<br>(gas concrete, aerated<br>concrete, pumice) 1)<br>[N] | Part no. | Sales unit | Pack unit |
| 10/90    | 90               | 10                                | 7                         | 800                                | 800                                                                         | 400                                                                           | 114876   | 100        | Pieces    |
| 10/120   | 120              |                                   |                           |                                    |                                                                             |                                                                               | 114874   |            |           |
| 14/90    | 90               |                                   | 10/M10                    | 1,000                              | 1,000                                                                       | 600                                                                           | 114883   |            |           |
| 14/120   | 120              |                                   |                           |                                    |                                                                             |                                                                               | 114879   |            |           |