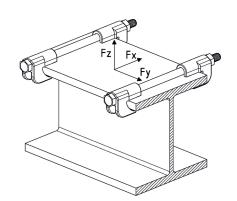

| Design | Flange thickness | Support profile Thread |     | Max. tightening | Loading |      | Weight | Part no. | Sales unit | Pack unit |     |
|--------|------------------|------------------------|-----|-----------------|---------|------|--------|----------|------------|-----------|-----|
|        | max.             | width                  |     | torque          | Fx      | Fy   | Fz     | [kg]     |            |           |     |
|        | [mm]             | [mm]                   |     | [Nm]            | [kN]    | [kN] | [kN]   |          |            |           |     |
| short  | 26               | 75 - 180               | M12 | 22              | -       | ± 4  | -      | 1.212    | 167371     | 1         | Set |
| long   |                  | 180 - 300              |     |                 |         |      |        | 1.422    | 167374     |           |     |