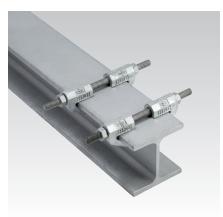

#### Application

- For attachment of pipe slide to the supporting steel structure
- Applicable as guidance (expansion point) without lift-off securing
- Hot-dip galvanised version for indoor and outdoor applications
- Applicable for all pipe slides

#### Your advantages

Pre-assembled sets consisting of cramping elements and the associated threaded pins and nuts for attachment of the pipe slide to the supporting steel structure