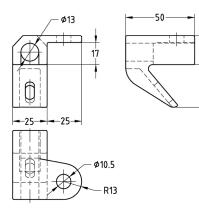

50

Type K1

22

30

21

30

Type K2

| Туре | Design | Flange thickness min.<br>[mm] | Flange thickness max.<br>[mm] | Thread | Weight<br>[kg] | Part no. | Sales unit | Pack unit |
|------|--------|-------------------------------|-------------------------------|--------|----------------|----------|------------|-----------|
| K1   | left   | 6                             | 20                            | M12    | 0.23           | 113238   | 1          | Pieces    |
|      | right  |                               |                               |        |                | 113241   |            |           |
| K2   | -      |                               |                               |        | 0.183          | 113244   |            |           |