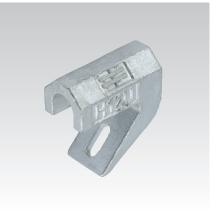

## **Cramping elements**

hot-dip galvanised

### Your advantages

- Simple and efficient attachment of pipes to steel supporting structures, e.g. pipe bridges
- All cramping elements are in cast steel GS 45 with hot-dip galvanised surface
- Available as type K1 and K2