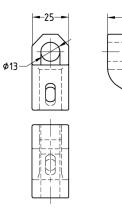

50

Type K1

22

30

21

30

Type K2

| Туре | Design | Flange thickness min.<br>[mm] | Flange thickness max.<br>[mm] | Thread | Weight<br>[kg] | Part no. | Sales unit | Pack unit |
|------|--------|-------------------------------|-------------------------------|--------|----------------|----------|------------|-----------|
| K1   | left   | 6                             | 20                            | M12    | 0.23           | 113238   | 1          | Pieces    |
|      | right  |                               |                               |        |                | 113241   |            |           |
| K2   | -      |                               |                               |        | 0.183          | 113244   |            |           |