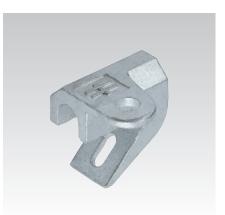

## **Cramping elements**

hot-dip galvanised

### Your advantages

- Simple and efficient attachment of pipes to steel supporting structures, e.g. pipe bridges
- All cramping elements are in cast steel GS 45 with hot-dip galvanised surface
- Available as type K1 and K2