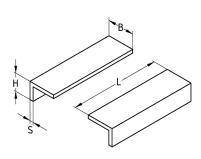

#### **Features**

| Material      | Code for material | Surface   | Code for surface |
|---------------|-------------------|-----------|------------------|
| S235JR (St37) | W37               | untreated | OR               |
|               |                   |           |                  |

| $\mathcal{F}$ | Туре | Design    | Code   | Dimensions [mm] |    |     | Content | Weight       | Part no. | Sales unit | Pack unit |        |
|---------------|------|-----------|--------|-----------------|----|-----|---------|--------------|----------|------------|-----------|--------|
|               |      |           |        | В               | Н  | L   | S       | [pieces/set] | [kg]     |            |           |        |
|               | L-30 | untreated | W37-OR | 30              | 20 | 100 | 4       | 2            | 0.159    | 108999     | 1         | Pieces |
|               | L-40 |           |        | 40              |    |     |         |              | 0.212    | 109000     | 2         |        |