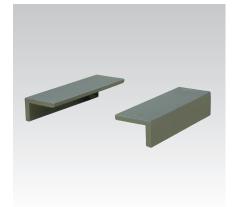

Guide angles are always supplied as pairs in untreated condition. Corrosion protection is made on-site.