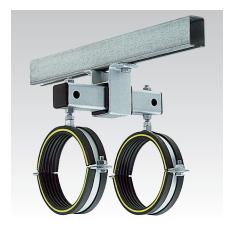

## **Application**

- Suitable for wall fixing with horizontal or vertical pipes
- Attachment of pipes with thermal, axial expansion
- Variety of installation possibilities (floor-mount, ceiling-mount, wallmount, rail-mount, cross stay)
- Suitable for pipes mounted from above and from below

## Your advantages

- Smooth-running slide guide for heavy
- With long slide travel up to 125 mm for pipelines with large changes in
- Tilt-proof load distribution in standing and suspended installations
- Variable, height-adjustable pipe clamp attachments using threaded pins
- Two pipe clamps prevent jamming and misalignment
- Connection holes for M12 and M16