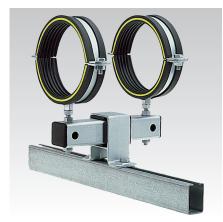

## **Application**

- Suitable for wall fixing with horizontal or vertical pipes
- Attachment of pipes with thermal, axial expansion
- Variety of installation possibilities (floor-mount, ceiling-mount, wallmount, rail-mount, cross stay)
- Suitable for pipes mounted from above and from below

## Your advantages

- Smooth-running slide guide for heavy
- With long slide travel up to 125 mm for pipelines with large changes in
- Tilt-proof load distribution in standing and suspended installations
- Variable, height-adjustable pipe clamp attachments using threaded pins
- Two pipe clamps prevent jamming and misalignment
- Connection holes for M12 and M16