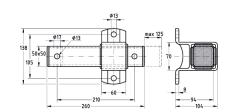

## Box-section heavy slide guide 7.8 kN

hot-dip galvanised

## Your advantages

- Smooth-running slide guide for heavy
- With long slide travel up to 125 mm for pipelines with large changes in
- Tilt-proof load distribution in standing and suspended installations
- Variable, height-adjustable pipe clamp attachments using threaded pins
- Two pipe clamps prevent jamming and misalignment
- Connection holes for M12 and M16

| Features                  | fire protection certified |
|---------------------------|---------------------------|
| Max. recommended load [N] | 7,800                     |

| Max. slide travel [mm] | Part no. | Sales unit | Pack unit |
|------------------------|----------|------------|-----------|
| 125                    | 133184   | 1          | Pieces    |