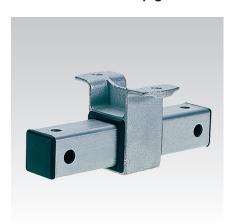

## Box-section heavy slide guide 7.8 kN

hot-dip galvanised

## Your advantages

- Smooth-running slide guide for heavy
- With long slide travel up to 125 mm for pipelines with large changes in
- Tilt-proof load distribution in standing and suspended installations
- Variable, height-adjustable pipe clamp attachments using threaded pins
- Two pipe clamps prevent jamming and misalignment
- Connection holes for M12 and M16

| Features                  | fire protection certified |
|---------------------------|---------------------------|
| Max. recommended load [N] | 7,800                     |

| Max. slide travel [mm] | Part no. | Sales unit | Pack unit |
|------------------------|----------|------------|-----------|
| 125                    | 133184   | 1          | Pieces    |