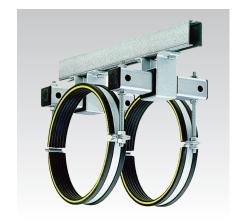

## **Application**

- Suitable for wall fixing with horizontal or vertical pipes
- Attachment of pipes with thermal, axial expansion
- Variety of installation possibilities (floor-mount, ceiling-mount, wallmount, rail-mount, cross stay)
- Suitable for pipes mounted from above and from below

## Your advantages

- Smooth-running slide guide for heavy
- With long slide travel up to 125 mm for pipelines with large changes in
- Tilt-proof load distribution in standing and suspended installations
- Variable, height-adjustable pipe clamp attachments using threaded pins
- Two pipe clamps prevent jamming and misalignment
- Connection holes for M12 and M16