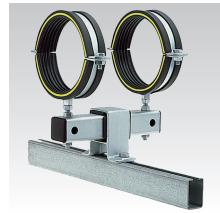

## **Application**

- Suitable for wall fixing with horizontal or vertical pipes
- Attachment of pipes with thermal, axial expansion
- Variety of installation possibilities (floor-mount, ceiling-mount, wallmount, rail-mount, cross stay)
- Suitable for pipes mounted from above and from below

## Your advantages

- Smooth-running slide guide for heavy
- With long slide travel up to 125 mm for pipelines with large changes in
- Tilt-proof load distribution in standing and suspended installations
- Variable, height-adjustable pipe clamp attachments using threaded pins
- Two pipe clamps prevent jamming and misalignment
- Connection holes for M12 and M16