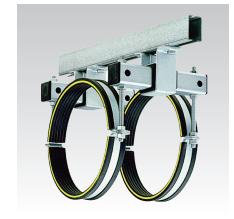

## **Application**

- Suitable for wall fixing with horizontal or vertical pipes
- Attachment of pipes with thermal, axial expansion
- Variety of installation possibilities (floor-mount, ceiling-mount, wallmount, rail-mount, cross stay)
- Suitable for pipes mounted from above and from below

## Your advantages

- Smooth-running slide guide for heavy
- With long slide travel up to 125 mm for pipelines with large changes in
- Tilt-proof load distribution in standing and suspended installations
- Variable, height-adjustable pipe clamp attachments using threaded pins
- Two pipe clamps prevent jamming and misalignment
- Connection holes for M12 and M16