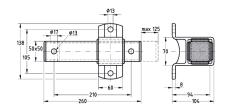

## Your advantages

- Smooth-running slide guide for heavy
- With long slide travel up to 125 mm for pipelines with large changes in
- Tilt-proof load distribution in standing and suspended installations
- Variable, height-adjustable pipe clamp attachments using threaded pins
- Two pipe clamps prevent jamming and misalignment
- Connection holes for M12 and M16

| Max. slide travel | Part no. | Sales unit | Pack unit |
|-------------------|----------|------------|-----------|
| [mm]              |          |            |           |
| 125               | 105309   | 1          | Pieces    |