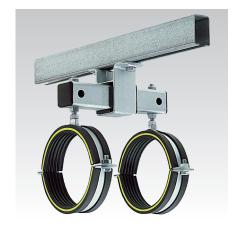

## **Application**

- Suitable for wall fixing with horizontal or vertical pipes
- Attachment of pipes with thermal, axial expansion
- Variety of installation possibilities (floor-mount, ceiling-mount, wallmount, rail-mount, cross stay)
- Suitable for pipes mounted from above and from below

## Your advantages

- Smooth-running slide guide for heavy
- With long slide travel up to 125 mm for pipelines with large changes in
- Tilt-proof load distribution in standing and suspended installations
- Variable, height-adjustable pipe clamp attachments using threaded pins
- Two pipe clamps prevent jamming and misalignment
- Connection holes for M12 and M16