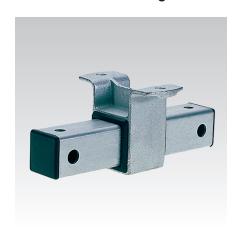

## Box-section heavy slide guide 7.8 kN

galvanised

## Your advantages

- Smooth-running slide guide for heavy
- With long slide travel up to 125 mm for pipelines with large changes in
- Tilt-proof load distribution in standing and suspended installations
- Variable, height-adjustable pipe clamp attachments using threaded pins
- Two pipe clamps prevent jamming and misalignment
- Connection holes for M12 and M16