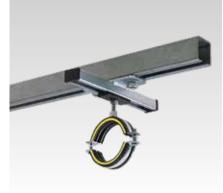

#### Application

- Ideally suitable for pipes with large thermal, axial expansion
- Suitable for ceiling, suspension, risers and ground installations

#### Your advantages

- Guide rail with long slide travel for versatile installation
- Perfect solution for installation under cramped conditions due to the low overall height of 28 mm (guide rail M8)
- Smooth-sliding, abrasion-resistant sliding shoe