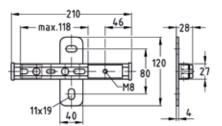

#### Your advantages

- Guide rail with long slide travel for versatile installation
- Perfect solution for installation under cramped conditions due to the low overall height of 28 mm (guide rail M8)
- Smooth-sliding, abrasion-resistant sliding shoe

### Features

Max. recommended load [N]

Guide rail M10

| Connecting thread | Max. slide travel<br>[mm] | Part no. | Sales unit | Pack unit |
|-------------------|---------------------------|----------|------------|-----------|
| M8                | 118                       | 112066   | 1          | Pieces    |
| M10               | 98                        | 112062   |            |           |