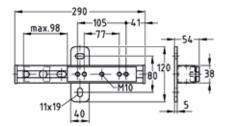

### Features

Max. recommended load [N]

Guide rail M10

| Connecting thread | Max. slide travel<br>[mm] | Part no. | Sales unit | Pack unit |
|-------------------|---------------------------|----------|------------|-----------|
| M8                | 118                       | 112066   | 1          | Pieces    |
| M10               | 98                        | 112062   |            |           |