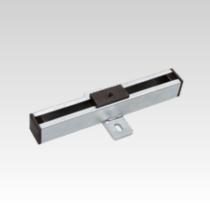

#### Your advantages

- Guide rail with long slide travel for versatile installation
- Perfect solution for installation under cramped conditions due to the low overall height of 28 mm (guide rail M8)
- Smooth-sliding, abrasion-resistant sliding shoe

### Features

Max. recommended load [N]

Guide rail M10

| Connecting thread | Max. slide travel<br>[mm] | Part no. | Sales unit | Pack unit |
|-------------------|---------------------------|----------|------------|-----------|
| M8                | 118                       | 112066   | 1          | Pieces    |
| M10               | 98                        | 112062   |            |           |