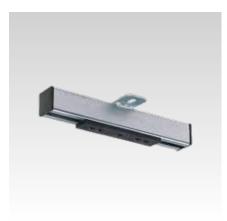

#### Your advantages

- Guide rail with long slide travel for versatile installation
- Perfect solution for installation under cramped conditions due to the low overall height of 28 mm (guide rail M8)
- Smooth-sliding, abrasion-resistant sliding shoe

### Features

Max. recommended load [N]

Guide rail M10

| Connecting thread | Max. slide travel<br>[mm] | Part no. | Sales unit | Pack unit |
|-------------------|---------------------------|----------|------------|-----------|
| M8                | 118                       | 112066   | 1          | Pieces    |
| M10               | 98                        | 112062   |            |           |