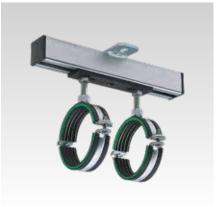

#### Application

- Ideally suitable for pipes with large thermal, axial expansion
- Suitable for ceiling, suspension, risers and ground installations

#### Your advantages

- Guide rail with long slide travel for versatile installation
- Perfect solution for installation under cramped conditions due to the low overall height of 28 mm (guide rail M8)
- Smooth-sliding, abrasion-resistant sliding shoe