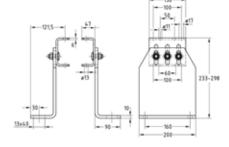

Heavy-duty version

- 1 kit consisting of:
- 2 Mounting brackets,
- 2 Adapter brackets,
- 6 Coach bolts M12,
- 6 Hexagonal nuts M12,
- 6 Washers for M12.
- All parts are galvanised.

#### Standard version

Heavy-duty version

| Design             | For pipe outer Ø<br>[mm] | Overall height [mm] | Adjustment range<br>[mm] | Part no. | Sales unit | Pack unit |
|--------------------|--------------------------|---------------------|--------------------------|----------|------------|-----------|
| Slim version       | 60.3 - 219,1             | 112 - 187           | 75                       | 178716   | 1          | Pieces    |
| Standard version   | 60.3 - 168,3             | 100 - 145           | 45                       | 178714   |            |           |
| Heavy-duty version | 219.1 - 355.6            | 233 - 298           | 65                       | 178715   |            |           |