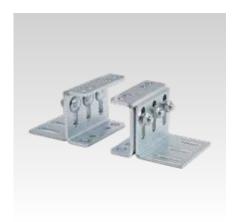

## Brackets refrigerant anchor point

galvanised

#### **Application**

- Stable support system with high loadbearing capacity for pipe installations
- Ideal pipe anchor point for chilled water pipes in combination with anchor point pipe clamps type 170 FL
- Ideal as height adjustable subframe for refrigerant anchor points

### Your advantages

- Continuously adjustable in height and slope
- As height adjustment or to compensate for unevennesses
- Especially suitable for absorbing high axial loads on the pipe

Standard version

Heavy-duty version

- 1 kit consisting of:
- 2 Mounting brackets,
- 2 Adapter brackets,
- 6 Coach bolts M12,
- 6 Hexagonal nuts M12,
- 6 Washers for M12.
- All parts are galvanised.