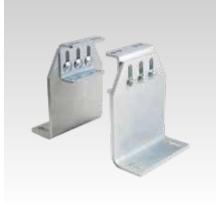

#### Slim version

#### Standard version

Heavy-duty version

| Design             | For pipe outer Ø<br>[mm] | Overall height [mm] | Adjustment range<br>[mm] | Part no. | Sales unit | Pack unit |
|--------------------|--------------------------|---------------------|--------------------------|----------|------------|-----------|
| Slim version       | 60.3 - 219,1             | 112 - 187           | 75                       | 178716   | 1          | Pieces    |
| Standard version   | 60.3 - 168,3             | 100 - 145           | 45                       | 178714   |            |           |
| Heavy-duty version | 219.1 - 355.6            | 233 - 298           | 65                       | 178715   |            |           |