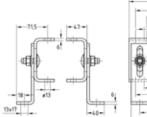

#### Slim version

#### Standard version

Heavy-duty version

| Design             | For pipe outer Ø<br>[mm] | Overall height [mm] | Adjustment range<br>[mm] | Part no. | Sales unit | Pack unit |
|--------------------|--------------------------|---------------------|--------------------------|----------|------------|-----------|
| Slim version       | 60.3 - 219,1             | 112 - 187           | 75                       | 178716   | 1          | Pieces    |
| Standard version   | 60.3 - 168,3             | 100 - 145           | 45                       | 178714   |            |           |
| Heavy-duty version | 219.1 - 355.6            | 233 - 298           | 65                       | 178715   |            |           |