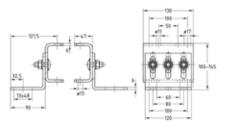

#### Standard version

Heavy-duty version

| Design             | For pipe outer Ø<br>[mm] | Overall height [mm] | Adjustment range<br>[mm] | Part no. | Sales unit | Pack unit |
|--------------------|--------------------------|---------------------|--------------------------|----------|------------|-----------|
| Slim version       | 60.3 - 219,1             | 112 - 187           | 75                       | 178716   | 1          | Pieces    |
| Standard version   | 60.3 - 168,3             | 100 - 145           | 45                       | 178714   |            |           |
| Heavy-duty version | 219.1 - 355.6            | 233 - 298           | 65                       | 178715   |            |           |