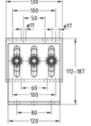

#### Standard version

Heavy-duty version

| Design             | For pipe outer Ø<br>[mm] | Overall height [mm] | Adjustment range<br>[mm] | Part no. | Sales unit | Pack unit |
|--------------------|--------------------------|---------------------|--------------------------|----------|------------|-----------|
| Slim version       | 60.3 - 219,1             | 112 - 187           | 75                       | 178716   | 1          | Pieces    |
| Standard version   | 60.3 - 168,3             | 100 - 145           | 45                       | 178714   |            |           |
| Heavy-duty version | 219.1 - 355.6            | 233 - 298           | 65                       | 178715   |            |           |

Heavy-duty version

- 1 kit consisting of:
- 2 Mounting brackets,
- 2 Adapter brackets,
- 6 Coach bolts M12,
- 6 Hexagonal nuts M12,
- 6 Washers for M12.
- All parts are galvanised.