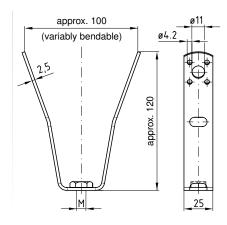

## Your advantages

- Easy to adapt to different trapezoidal sheet sections due to predetermined bending points
- Round holes at the ends of the legs also enable a pass-throughtmounting of M8 or M10 threaded rods

| Features                  | ROSE STEEL |
|---------------------------|------------|
| Max. recommended load [N] | 1,300      |

| Design             | Thread | Material V2A | Material V4A | Sales unit | Pack unit |
|--------------------|--------|--------------|--------------|------------|-----------|
|                    |        | Part no.     | Part no.     |            |           |
| with welded-on nut | M8     | 130198       | 130199       | 10         | Pieces    |
|                    | M10    | 130196       | 130197       |            |           |