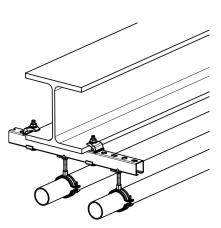

#### **Application**

Attachment of MPC- and MPR-Support channels to profile steel structures without drilling or welding

### Your advantages

- Large clamping range for universal and quick attachment to profile steel structures
- Safe fastening without drilling or welding
- Suitable for attaching square pipes

Installation of the clamping claw with the wide side facing the support channel.

h1 <del>|</del> | h2