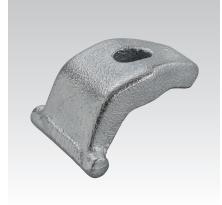

## **Clamping claws**

galvanised

#### **Application**

Attachment of MPC- and MPR-Support channels to profile steel structures without drilling or welding