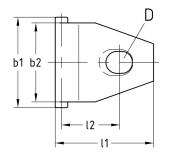

| Size | Max. clamping range b | Screw length h1 | Dimensions [mm] |    |    |    |    | Part no. | Sales unit | Pack unit |        |
|------|-----------------------|-----------------|-----------------|----|----|----|----|----------|------------|-----------|--------|
|      |                       |                 | b1              | b2 | D  | h  | 11 | 12       |            |           |        |
| M10  | 1-25 mm               | b + h2 + 33 mm  | 43              | 38 | 11 | 19 | 47 | 28       | 157219     | 100       | Pieces |
| M12  | 1-35 mm               | b + h2 + 40 mm  | 51              |    | 13 | 27 | 66 | 37       | 157220     | 50        |        |
| M16  |                       | b + h2 + 43 mm  | 63              | 46 | 17 | 29 | 65 |          | 157221     |           |        |