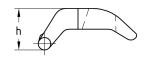

| Size | Max. clamping range b | Screw length h1 | Dimensions [mm] |    |    |    |    | Part no. | Sales unit | Pack unit |        |
|------|-----------------------|-----------------|-----------------|----|----|----|----|----------|------------|-----------|--------|
|      |                       |                 | b1              | b2 | D  | h  | 11 | 12       |            |           |        |
| M10  | 1-25 mm               | b + h2 + 33 mm  | 43              | 38 | 11 | 19 | 47 | 28       | 157219     | 100       | Pieces |
| M12  | 1-35 mm               | b + h2 + 40 mm  | 51              |    | 13 | 27 | 66 | 37       | 157220     | 50        |        |
| M16  |                       | b + h2 + 43 mm  | 63              | 46 | 17 | 29 | 65 |          | 157221     |           |        |