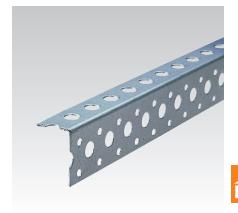

## Angle rail

galvanised

### Application

- For the attachment of pipelines in dry building construction
- For screwing or riveting on metal supports of drywalls