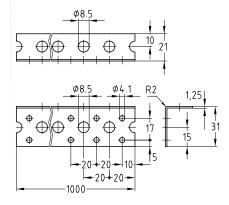

#### Your advantages

- Versatile use at restaurations or renovations
- Connection options via 4.1 mm and 8.5 mm perforation
- Attachment for vertical and horizontal pipe routings

Mounting example for horizontal pipe routings