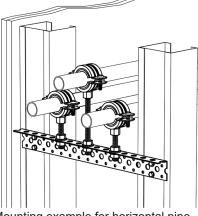

#### Your advantages

- Versatile use at restaurations or renovations
- Connection options via 4.1 mm and 8.5 mm perforation
- Attachment for vertical and horizontal pipe routings

Mounting example for horizontal pipe routings