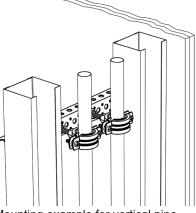

Mounting example for vertical pipe routings

| Length<br>[mm] | Perforation                                                 | Part no. | Sales unit | Pack unit |
|----------------|-------------------------------------------------------------|----------|------------|-----------|
| 1,000          | 4.1 mm for screws and rivets,<br>8.5 mm for pipe fastenings | 127858   | 25         | Pieces    |