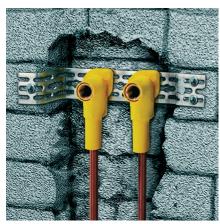

Installation in a wall: Waste pipe of washing machine

Wall-mounted installation: Wallmounted installation using StaboFix® with MPC-Support channels