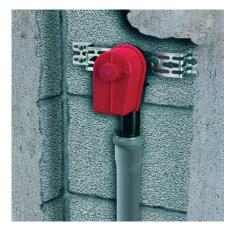

Installation in a shaft: Pipe clamps are fitted in no time using the StaboFix® M8 bolt

Washbasin installation: Installation in tight wall recesses

Washbasin installation: Everything fitted exactly to gauge