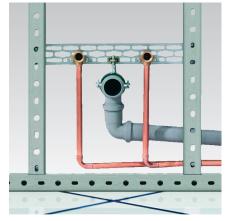

Installation in a wall: Waste pipe of washing machine

Wall-mounted installation: Wallmounted installation using StaboFix® with MPC-Support channels