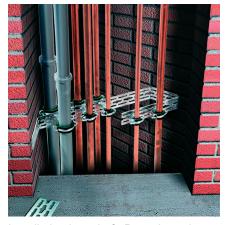

100 StaboFix® Drilling screws 4.8 x 19

| Part no. | Sales unit | Pack unit |
|----------|------------|-----------|
| 166021   | 1          | Pieces    |

Installation in a shaft: Pass-through mounting with two pipe clamps and a threaded pin M8 or M10 for the attachment of parallel pipelines

Installation in a shaft: Pipe clamps are fitted in no time using the StaboFix® M8 bolt

Washbasin installation: Installation in tight wall recesses

Washbasin installation: Everything fitted exactly to gauge