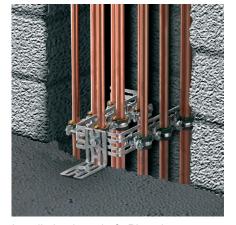

100 StaboFix® Drilling screws 4.8 x 19

| Part no. | Sales unit | Pack unit |
|----------|------------|-----------|
| 166021   | 1          | Pieces    |

Installation in a shaft: Pass-through mounting with two pipe clamps and a threaded pin M8 or M10 for the attachment of parallel pipelines

Installation in a shaft: Pipe clamps are fitted in no time using the StaboFix® M8 bolt

Washbasin installation: Installation in tight wall recesses

Washbasin installation: Everything fitted exactly to gauge