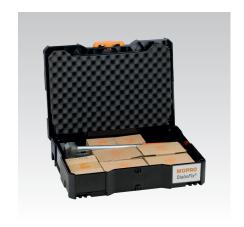

## StaboFix® Plumbers case

## **Application**

Carrying case includes complete set to be used on the construction site

## Your advantages

 Practical basic assortment in the handy carrying case

- Due to the packing of the individual parts in cartons an organized access is possible
- StaboFix® Pliers within the case
- No loose parts lying around on site
- Compact case size of 400 x 300 x 90 mm

The StaboFix® Fixing system consists of: 1 StaboFix® Pliers,

25 StaboFix® Retaining plates,

25 StaboFix® Clamps,

100 StaboFix® Bolts M8 short,

100 StaboFix® Bolts M8 long,

100 StaboFix® Drilling screws 4.2 x 16,

100 StaboFix® Drilling screws 4.8 x 19

| Part no. | Sales unit | Pack unit |
|----------|------------|-----------|
| 166021   | 1          | Pieces    |

Installation in a shaft: Pass-through mounting with two pipe clamps and a threaded pin M8 or M10 for the attachment of parallel pipelines