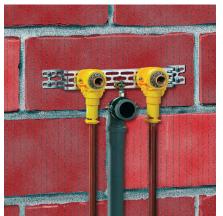

100 StaboFix® Drilling screws 4.8 x 19

| Part no. | Sales unit | Pack unit |
|----------|------------|-----------|
| 166021   | 1          | Pieces    |

Installation in a shaft: Pass-through mounting with two pipe clamps and a threaded pin M8 or M10 for the attachment of parallel pipelines

Installation in a shaft: Pipe clamps are fitted in no time using the StaboFix® M8 bolt

Washbasin installation: Installation in tight wall recesses

Washbasin installation: Everything fitted exactly to gauge