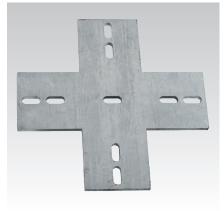

Cross plate

| Design             | For profiles                 | Length<br>[mm] | Width<br>[mm] | Thickness<br>[mm] | Weight<br>[kg] | Part no. | Sales unit | Pack unit |
|--------------------|------------------------------|----------------|---------------|-------------------|----------------|----------|------------|-----------|
| Angle plate        | Q100-2.5, Q100-3.5, Q150-2.5 | 200            | 200           | 8                 | 1.75           | 151338   | 1          | Pieces    |
| T-connection plate |                              | 300            |               |                   | 2.33           | 151340   |            |           |
| Cross plate        | Q100-2.5, Q100-3.5           |                | 300           |                   | 2.9            | 151339   |            |           |