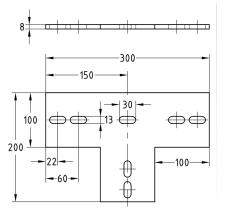

Cross plate

| Design             | For profiles                 | Length<br>[mm] | Width<br>[mm] | Thickness<br>[mm] | Weight<br>[kg] | Part no. | Sales unit | Pack unit |
|--------------------|------------------------------|----------------|---------------|-------------------|----------------|----------|------------|-----------|
| Angle plate        | Q100-2.5, Q100-3.5, Q150-2.5 | 200            | 200           | 8                 | 1.75           | 151338   | 1          | Pieces    |
| T-connection plate |                              | 300            |               |                   | 2.33           | 151340   |            |           |
| Cross plate        | Q100-2.5, Q100-3.5           |                | 300           |                   | 2.9            | 151339   |            |           |