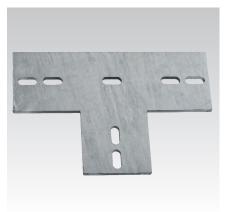

#### Your advantages

- Fast connection via oblong holes combined with MPT-Hammer head bolts
- High-quality hot-dip galvanising for universal implementation outdoors and indoors

Angle plate

T-connection plate

Cross plate

| Design             | For profiles                 | Length<br>[mm] | Width<br>[mm] | Thickness<br>[mm] | Weight<br>[kg] | Part no. | Sales unit | Pack unit |
|--------------------|------------------------------|----------------|---------------|-------------------|----------------|----------|------------|-----------|
| Angle plate        | Q100-2.5, Q100-3.5, Q150-2.5 | 200            | 200           | 8                 | 1.75           | 151338   | 1          | Pieces    |
| T-connection plate |                              | 300            |               |                   | 2.33           | 151340   |            |           |
| Cross plate        | Q100-2.5, Q100-3.5           |                | 300           |                   | 2.9            | 151339   |            |           |