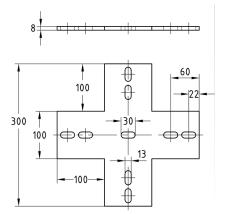

Cross plate

| Design             | For profiles                 | Length<br>[mm] | Width<br>[mm] | Thickness<br>[mm] | Weight<br>[kg] | Part no. | Sales unit | Pack unit |
|--------------------|------------------------------|----------------|---------------|-------------------|----------------|----------|------------|-----------|
| Angle plate        | Q100-2.5, Q100-3.5, Q150-2.5 | 200            | 200           | 8                 | 1.75           | 151338   | 1          | Pieces    |
| T-connection plate |                              | 300            |               |                   | 2.33           | 151340   |            |           |
| Cross plate        | Q100-2.5, Q100-3.5           |                | 300           |                   | 2.9            | 151339   |            |           |