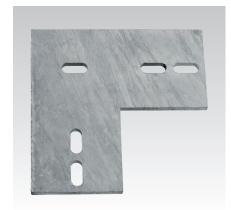

#### Your advantages

- Fast connection via oblong holes combined with MPT-Hammer head bolts
- High-quality hot-dip galvanising for universal implementation outdoors and indoors

Angle plate

T-connection plate

Cross plate

| Design             | For profiles                 | Length<br>[mm] | Width<br>[mm] | Thickness<br>[mm] | Weight<br>[kg] | Part no. | Sales unit | Pack unit |
|--------------------|------------------------------|----------------|---------------|-------------------|----------------|----------|------------|-----------|
| Angle plate        | Q100-2.5, Q100-3.5, Q150-2.5 | 200            | 200           | 8                 | 1.75           | 151338   | 1          | Pieces    |
| T-connection plate |                              | 300            |               |                   | 2.33           | 151340   |            |           |
| Cross plate        | Q100-2.5, Q100-3.5           |                | 300           |                   | 2.9            | 151339   |            |           |