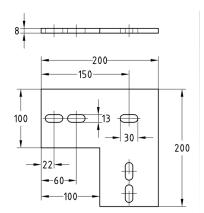

Cross plate

| Design             | For profiles                 | Length<br>[mm] | Width<br>[mm] | Thickness<br>[mm] | Weight<br>[kg] | Part no. | Sales unit | Pack unit |
|--------------------|------------------------------|----------------|---------------|-------------------|----------------|----------|------------|-----------|
| Angle plate        | Q100-2.5, Q100-3.5, Q150-2.5 | 200            | 200           | 8                 | 1.75           | 151338   | 1          | Pieces    |
| T-connection plate |                              | 300            |               |                   | 2.33           | 151340   |            |           |
| Cross plate        | Q100-2.5, Q100-3.5           |                | 300           |                   | 2.9            | 151339   |            |           |