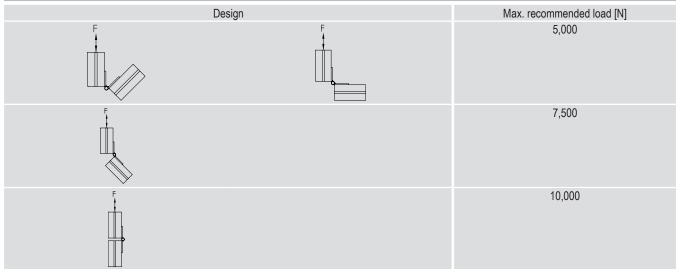

## **Application**

- Reinforced joint angles for corner and angle connections as well as for bracing in combination with MPT-Support profiles Q50, Q80, Q100 and
- Additional connection options due to fourfold perforation

## Your advantages

- Flexible connecting element for connecting MPT-Support profiles with any connection angles
- Any tolerances that may occur can be compensated due to oblong holes in mounting angles