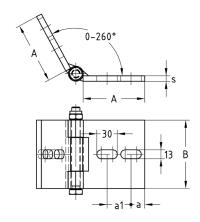

## **Features**

| For profiles                             | Thickness s | Dimensions [mm] |    |    |     | Weight | Part no. | Sales unit | Pack unit |
|------------------------------------------|-------------|-----------------|----|----|-----|--------|----------|------------|-----------|
|                                          | [mm]        | а               | a1 | Α  | В   | [kg]   |          |            |           |
| Q50-2.5, Q100-2.5,<br>Q100-3.5, Q150-2.5 | 8           | 20              | 35 | 90 | 100 | 1.39   | 166944   | 1          | Pieces    |
| Q80-2.0                                  |             | 22              | 38 |    | 80  | 1.095  | 167939   |            |           |