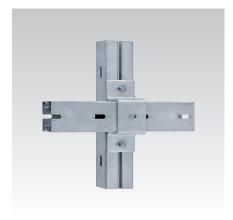

## **Application**

For cross connections made of MPT-Support profiles Q50, Q80 and Q100