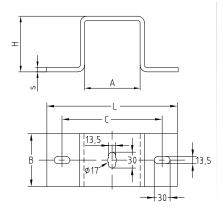

## Your advantages

- Quick and safe installation via oblong holes in combination with MPT-Hammer head fasteners
- Standardised hot-dip galvanising for flexible implementation outdoors and indoors

For profiles Q50, Q80

For profile Q100

| For profiles       | Thickness s | Dimensions [mm] |     |     |     |     | Weight | Part no. | Sales unit | Pack unit |
|--------------------|-------------|-----------------|-----|-----|-----|-----|--------|----------|------------|-----------|
|                    | [mm]        | Α               | В   | С   | Н   | L   | [kg]   |          |            |           |
| Q50-2.5            | 8           | 106             | 100 | 189 | 56  | 246 | 1.96   | 147940   | 1          | Pieces    |
| Q80-2.0            |             | 82              | 80  | 150 | 86  | 212 | 1.63   | 167936   |            |           |
| Q100-2.5, Q100-3.5 |             | 106             | 100 | 189 | 106 | 246 | 2.602  | 138640   | 10         |           |