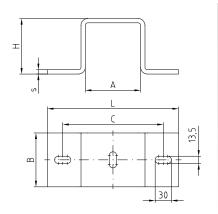

## Your advantages

- Quick and safe installation via oblong holes in combination with MPT-Hammer head fasteners
- Standardised hot-dip galvanising for flexible implementation outdoors and indoors

For profiles Q50, Q80

For profile Q100

| For profiles       | Thickness s | Dimensions [mm] |     |     |     |     | Weight | Part no. | Sales unit | Pack unit |
|--------------------|-------------|-----------------|-----|-----|-----|-----|--------|----------|------------|-----------|
|                    | [mm]        | Α               | В   | С   | Н   | L   | [kg]   |          |            |           |
| Q50-2.5            | 8           | 106             | 100 | 189 | 56  | 246 | 1.96   | 147940   | 1          | Pieces    |
| Q80-2.0            |             | 82              | 80  | 150 | 86  | 212 | 1.63   | 167936   |            |           |
| Q100-2.5, Q100-3.5 |             | 106             | 100 | 189 | 106 | 246 | 2.602  | 138640   | 10         |           |