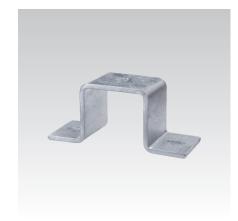

## **MPT-Cross channel connectors**

hot-dip galvanised

## **Application**

For cross connections made of MPT-Support profiles Q50, Q80 and Q100