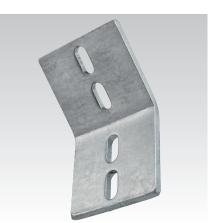

60

4-hole, for profiles Q50, Q100, Q150

2-hole, for profile Q80

| Design  | For profiles                          | Thickness s | Dimensions [mm] |       | Weight | Part no. | Sales unit | Pack unit |
|---------|---------------------------------------|-------------|-----------------|-------|--------|----------|------------|-----------|
|         |                                       | [mm]        | В               | Н     | [kg]   |          |            |           |
| 4 holes | Q50-2.5, Q100-2.5, Q100-3.5, Q150-2.5 | 8           | 100             | 157.2 | 1.066  | 151334   | 1          | Pieces    |
| 2 holes | Q80-2.0                               |             | 80              | 140   | 0.83   | 167933   |            |           |