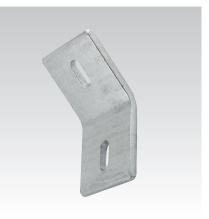

60

4-hole, for profiles Q50, Q100, Q150

2-hole, for profile Q80

| Design  | For profiles                          | Thickness s | Dimensions [mm] |       | Weight | Part no. | Sales unit | Pack unit |
|---------|---------------------------------------|-------------|-----------------|-------|--------|----------|------------|-----------|
|         |                                       | [mm]        | В               | Н     | [kg]   |          |            |           |
| 4 holes | Q50-2.5, Q100-2.5, Q100-3.5, Q150-2.5 | 8           | 100             | 157.2 | 1.066  | 151334   | 1          | Pieces    |
| 2 holes | Q80-2.0                               |             | 80              | 140   | 0.83   | 167933   |            |           |