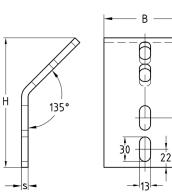

60

4-hole, for profiles Q50, Q100, Q150

2-hole, for profile Q80

| Design  | For profiles                          | Thickness s | Dimensions [mm] |       | Weight | Part no. | Sales unit | Pack unit |
|---------|---------------------------------------|-------------|-----------------|-------|--------|----------|------------|-----------|
|         |                                       | [mm]        | В               | Н     | [kg]   |          |            |           |
| 4 holes | Q50-2.5, Q100-2.5, Q100-3.5, Q150-2.5 | 8           | 100             | 157.2 | 1.066  | 151334   | 1          | Pieces    |
| 2 holes | Q80-2.0                               |             | 80              | 140   | 0.83   | 167933   |            |           |