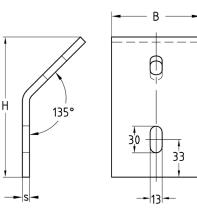

60

4-hole, for profiles Q50, Q100, Q150

2-hole, for profile Q80

| Design  | For profiles                          | Thickness s | Dimensions [mm] |       | Weight | Part no. | Sales unit | Pack unit |
|---------|---------------------------------------|-------------|-----------------|-------|--------|----------|------------|-----------|
|         |                                       | [mm]        | В               | Н     | [kg]   |          |            |           |
| 4 holes | Q50-2.5, Q100-2.5, Q100-3.5, Q150-2.5 | 8           | 100             | 157.2 | 1.066  | 151334   | 1          | Pieces    |
| 2 holes | Q80-2.0                               |             | 80              | 140   | 0.83   | 167933   |            |           |