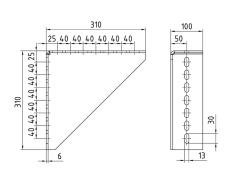

| For profiles                          | Size               | Weight<br>[kg] | Part no. | Sales unit | Pack unit |  |
|---------------------------------------|--------------------|----------------|----------|------------|-----------|--|
| Q50-2.5, Q100-2.5, Q100-3.5, Q150-2.5 | 310 x 310 x 100 mm | 5.03           | 143401   | 1          | Pieces    |  |