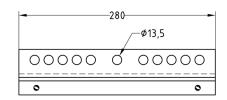

## Your advantages

■ Guide angle set for simple installation of pipe slides on MPT-Profiles with or without slider to reduce reaction forces

| Туре                       | For profiles                                   | For thread | Loading |      |      | Weight | Part no. | Sales unit | Pack unit |
|----------------------------|------------------------------------------------|------------|---------|------|------|--------|----------|------------|-----------|
|                            |                                                |            | Fx      | Fy   | Fz   | [kg]   |          |            |           |
|                            |                                                |            | [kN]    | [kN] | [kN] |        |          |            |           |
| Type FGH, with slide plate | Q50-2.5, Q80-2.0, Q100-2.5, Q100-3.5, Q150-2.5 | M12        | -       | ± 3  | + 8  | 1.626  | 168856   | 10         | Set       |