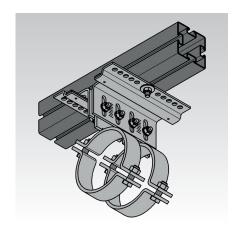

## **MPT-Guide type FGH**

hot-dip galvanised

## **Application**

- For fastening suspended MÜPRO pipe slides below subconstructions of MPT-Support profiles
- Suitable for guides with lift lock for installing suspended pipe slides
- Hot-dip galvanised version for indoor and outdoor applications
- Applicable for pipe slides with a base plate thickness up to 15 mm

## Your advantages

■ Guide angle set for simple installation of pipe slides on MPT-Profiles with or without slider to reduce reaction forces

| Туре                       | For profiles                                   | For thread | Loading |      |      | Weight | Part no. | Sales unit | Pack unit |
|----------------------------|------------------------------------------------|------------|---------|------|------|--------|----------|------------|-----------|
|                            |                                                |            | Fx      | Fy   | Fz   | [kg]   |          |            |           |
|                            |                                                |            | [kN]    | [kN] | [kN] |        |          |            |           |
| Type FGH, with slide plate | Q50-2.5, Q80-2.0, Q100-2.5, Q100-3.5, Q150-2.5 | M12        | -       | ± 3  | + 8  | 1.626  | 168856   | 10         | Set       |