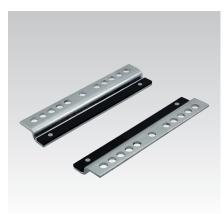

## Your advantages

■ Guide angle set for simple installation of pipe slides on MPT-Profiles with or without slider to reduce reaction forces

| Туре                       | For profiles                                   | For thread | Loading |      |      | Weight | Part no. | Sales unit | Pack unit |
|----------------------------|------------------------------------------------|------------|---------|------|------|--------|----------|------------|-----------|
|                            |                                                |            | Fx      | Fy   | Fz   | [kg]   |          |            |           |
|                            |                                                |            | [kN]    | [kN] | [kN] |        |          |            |           |
| Type FGH, with slide plate | Q50-2.5, Q80-2.0, Q100-2.5, Q100-3.5, Q150-2.5 | M12        | -       | ± 3  | + 8  | 1.626  | 168856   | 10         | Set       |