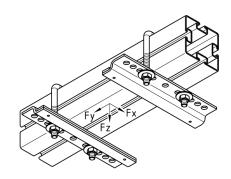

## Your advantages

■ Guide angle set for simple installation of pipe slides on MPT-Profiles with or without slider to reduce reaction forces

| Туре                       | For profiles                                   | For thread | Loading |      |      | Weight | Part no. | Sales unit | Pack unit |
|----------------------------|------------------------------------------------|------------|---------|------|------|--------|----------|------------|-----------|
|                            |                                                |            | Fx      | Fy   | Fz   | [kg]   |          |            |           |
|                            |                                                |            | [kN]    | [kN] | [kN] |        |          |            |           |
| Type FGH, with slide plate | Q50-2.5, Q80-2.0, Q100-2.5, Q100-3.5, Q150-2.5 | M12        | -       | ± 3  | + 8  | 1.626  | 168856   | 10         | Set       |