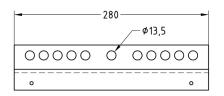

## Your advantages

■ Guide angle set for simple installation of pipe slides on MPT-Profiles with or without slider to reduce reaction forces

Type FGA, with sliding plate

Type FA, without sliding plate

| Туре                           | For profiles                            | For thread | Loading |      |      | Weight | Part no. | Sales unit | Pack unit |
|--------------------------------|-----------------------------------------|------------|---------|------|------|--------|----------|------------|-----------|
|                                |                                         |            | Fx      | Fy   | Fz   | [kg]   |          |            |           |
|                                |                                         |            | [kN]    | [kN] | [kN] |        |          |            |           |
| Type FA, without sliding plate | Q50-2.5, Q80-2,0, Q100-3.5,<br>Q100-2.5 | M12        | -       | ± 3  | ± 8  | 1.568  | 170653   | 10         | Set       |
| Type FGA, with sliding plate   |                                         |            |         |      |      | 3.182  | 170652   |            |           |