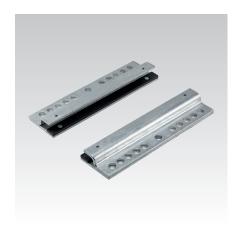

## MPT-Guide type FA and FGA

hot-dip galvanised

## **Application**

- For guiding MÜPRO pipe slides on subconstructions of MPT-Support profiles
- Suitable as guide with lift lock
- Hot-dip galvanised version for indoor and outdoor applications

## Your advantages

■ Guide angle set for simple installation of pipe slides on MPT-Profiles with or without slider to reduce reaction forces

Type FGA, with sliding plate

Type FA, without sliding plate

| Туре                           | For profiles                            | For thread | Loading |      |      | Weight | Part no. | Sales unit | Pack unit |
|--------------------------------|-----------------------------------------|------------|---------|------|------|--------|----------|------------|-----------|
|                                |                                         |            | Fx      | Fy   | Fz   | [kg]   |          |            |           |
|                                |                                         |            | [kN]    | [kN] | [kN] |        |          |            |           |
| Type FA, without sliding plate | Q50-2.5, Q80-2,0, Q100-3.5,<br>Q100-2.5 | M12        | -       | ± 3  | ± 8  | 1.568  | 170653   | 10         | Set       |
| Type FGA, with sliding plate   |                                         |            |         |      |      | 3.182  | 170652   |            |           |