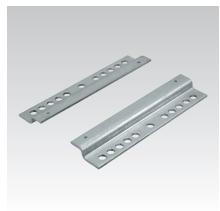

## Your advantages

■ Guide angle set for simple installation of pipe slides on MPT-Profiles with or without slider to reduce reaction forces

Type FGA, with sliding plate

Type FA, without sliding plate

| Туре                           | For profiles                            | For thread | Loading |      |      | Weight | Part no. | Sales unit | Pack unit |
|--------------------------------|-----------------------------------------|------------|---------|------|------|--------|----------|------------|-----------|
|                                |                                         |            | Fx      | Fy   | Fz   | [kg]   |          |            |           |
|                                |                                         |            | [kN]    | [kN] | [kN] |        |          |            |           |
| Type FA, without sliding plate | Q50-2.5, Q80-2,0, Q100-3.5,<br>Q100-2.5 | M12        | -       | ± 3  | ± 8  | 1.568  | 170653   | 10         | Set       |
| Type FGA, with sliding plate   |                                         |            |         |      |      | 3.182  | 170652   |            |           |