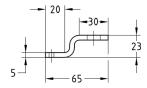

## Your advantages

■ Guide angle set for simple installation of pipe slides on MPT-Profiles with or without slider to reduce reaction forces

Type FGA, with sliding plate

Type FA, without sliding plate

| Туре                           | For profiles                            | For thread | Loading |      |      | Weight | Part no. | Sales unit | Pack unit |
|--------------------------------|-----------------------------------------|------------|---------|------|------|--------|----------|------------|-----------|
|                                |                                         |            | Fx      | Fy   | Fz   | [kg]   |          |            |           |
|                                |                                         |            | [kN]    | [kN] | [kN] |        |          |            |           |
| Type FA, without sliding plate | Q50-2.5, Q80-2,0, Q100-3.5,<br>Q100-2.5 | M12        | -       | ± 3  | ± 8  | 1.568  | 170653   | 10         | Set       |
| Type FGA, with sliding plate   |                                         |            |         |      |      | 3.182  | 170652   |            |           |