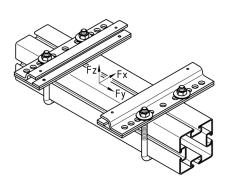

## **Application**

- For guiding MÜPRO pipe slides on subconstructions of MPT-Support profiles
- Suitable as guide with lift lock
- Hot-dip galvanised version for indoor and outdoor applications

## Your advantages

■ Guide angle set for simple installation of pipe slides on MPT-Profiles with or without slider to reduce reaction forces

Type FGA, with sliding plate

Type FA, without sliding plate

| Туре                           | For profiles                            | For thread | Loading |      |      | Weight | Part no. | Sales unit | Pack unit |
|--------------------------------|-----------------------------------------|------------|---------|------|------|--------|----------|------------|-----------|
|                                |                                         |            | Fx      | Fy   | Fz   | [kg]   |          |            |           |
|                                |                                         |            | [kN]    | [kN] | [kN] |        |          |            |           |
| Type FA, without sliding plate | Q50-2.5, Q80-2,0, Q100-3.5,<br>Q100-2.5 | M12        | -       | ± 3  | ± 8  | 1.568  | 170653   | 10         | Set       |
| Type FGA, with sliding plate   |                                         |            |         |      |      | 3.182  | 170652   |            |           |