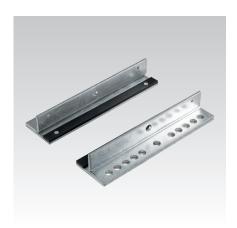

## Your advantages

■ Guide angle set for simple installation of pipe slides on MPT-Profiles with or without slider to reduce reaction forces

Type FG, with sliding plate

Type F, without sliding plate

| Туре                          | For profiles                | For thread | Loading |      |      | Weight | Part no. | Sales unit | Pack unit |
|-------------------------------|-----------------------------|------------|---------|------|------|--------|----------|------------|-----------|
|                               |                             |            | Fx      | Fy   | Fz   | [kg]   |          |            |           |
|                               |                             |            | [kN]    | [kN] | [kN] |        |          |            |           |
| Type F, without sliding plate | Q50-2.5, Q80-2.0, Q100-2.5, | M12        | -       | ± 3  | -    | 1.556  | 170656   | 10         | Set       |
| Type FG, with sliding plate   | Q100-3.5, Q150-2.5          |            |         |      |      | 3.17   | 170654   |            |           |