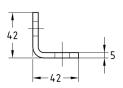

## Your advantages

■ Guide angle set for simple installation of pipe slides on MPT-Profiles with or without slider to reduce reaction forces

Type FG, with sliding plate

Type F, without sliding plate

| Туре                          | For profiles                | For thread | Loading |      |      | Weight | Part no. | Sales unit | Pack unit |
|-------------------------------|-----------------------------|------------|---------|------|------|--------|----------|------------|-----------|
|                               |                             |            | Fx      | Fy   | Fz   | [kg]   |          |            |           |
|                               |                             |            | [kN]    | [kN] | [kN] |        |          |            |           |
| Type F, without sliding plate | Q50-2.5, Q80-2.0, Q100-2.5, | M12        | -       | ± 3  | -    | 1.556  | 170656   | 10         | Set       |
| Type FG, with sliding plate   | Q100-3.5, Q150-2.5          |            |         |      |      | 3.17   | 170654   |            |           |