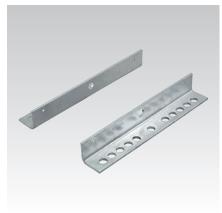

## Your advantages

■ Guide angle set for simple installation of pipe slides on MPT-Profiles with or without slider to reduce reaction forces

Type FG, with sliding plate

Type F, without sliding plate

| Туре                          | For profiles                | For thread | Loading |      |      | Weight | Part no. | Sales unit | Pack unit |
|-------------------------------|-----------------------------|------------|---------|------|------|--------|----------|------------|-----------|
|                               |                             |            | Fx      | Fy   | Fz   | [kg]   |          |            |           |
|                               |                             |            | [kN]    | [kN] | [kN] |        |          |            |           |
| Type F, without sliding plate | Q50-2.5, Q80-2.0, Q100-2.5, | M12        | -       | ± 3  | -    | 1.556  | 170656   | 10         | Set       |
| Type FG, with sliding plate   | Q100-3.5, Q150-2.5          |            |         |      |      | 3.17   | 170654   |            |           |