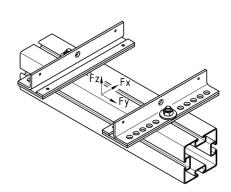

## Your advantages

■ Guide angle set for simple installation of pipe slides on MPT-Profiles with or without slider to reduce reaction forces

Type FG, with sliding plate

Type F, without sliding plate

| Туре                          | For profiles                | For thread | Loading |      |      | Weight | Part no. | Sales unit | Pack unit |
|-------------------------------|-----------------------------|------------|---------|------|------|--------|----------|------------|-----------|
|                               |                             |            | Fx      | Fy   | Fz   | [kg]   |          |            |           |
|                               |                             |            | [kN]    | [kN] | [kN] |        |          |            |           |
| Type F, without sliding plate | Q50-2.5, Q80-2.0, Q100-2.5, | M12        | -       | ± 3  | -    | 1.556  | 170656   | 10         | Set       |
| Type FG, with sliding plate   | Q100-3.5, Q150-2.5          |            |         |      |      | 3.17   | 170654   |            |           |