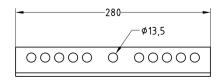

## Your advantages

■ Guide angle set for simple installation of pipe slides on MPT-Profiles with or without slider to reduce reaction forces

Type FG, with sliding plate

Type F, without sliding plate

| Туре                          | For profiles                | For thread | Loading |      |      | Weight | Part no. | Sales unit | Pack unit |
|-------------------------------|-----------------------------|------------|---------|------|------|--------|----------|------------|-----------|
|                               |                             |            | Fx      | Fy   | Fz   | [kg]   |          |            |           |
|                               |                             |            | [kN]    | [kN] | [kN] |        |          |            |           |
| Type F, without sliding plate | Q50-2.5, Q80-2.0, Q100-2.5, | M12        | -       | ± 3  | -    | 1.556  | 170656   | 10         | Set       |
| Type FG, with sliding plate   | Q100-3.5, Q150-2.5          |            |         |      |      | 3.17   | 170654   |            |           |