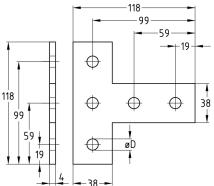

Angle plate

T-connection plate

| Туре               | For profiles                  | Hole diameter [mm] | Part no. | Sales unit | Pack unit |
|--------------------|-------------------------------|--------------------|----------|------------|-----------|
| Angle plate        | 38/40-40/120,<br>41/21-41/124 | 11                 | 127849   | 25         | Pieces    |
| T-connection plate |                               |                    | 130299   |            |           |