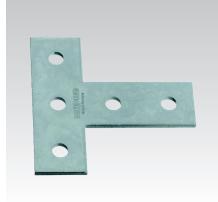

Angle plate

T-connection plate

| Туре               | For profiles                  | Hole diameter [mm] | Part no. | Sales unit | Pack unit |
|--------------------|-------------------------------|--------------------|----------|------------|-----------|
| Angle plate        | 38/40-40/120,<br>41/21-41/124 | 11                 | 127849   | 25         | Pieces    |
| T-connection plate |                               |                    | 130299   |            |           |