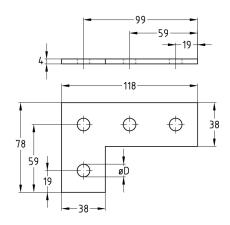

Angle plate

T-connection plate

| Туре               | For profiles                  | Hole diameter [mm] | Part no. | Sales unit | Pack unit |
|--------------------|-------------------------------|--------------------|----------|------------|-----------|
| Angle plate        | 38/40-40/120,<br>41/21-41/124 | 11                 | 127849   | 25         | Pieces    |
| T-connection plate |                               |                    | 130299   |            |           |