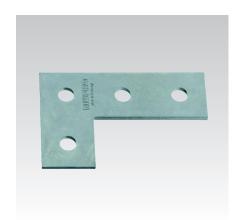

Angle plate

T-connection plate

| Туре               | For profiles                  | Hole diameter [mm] | Part no. | Sales unit | Pack unit |
|--------------------|-------------------------------|--------------------|----------|------------|-----------|
| Angle plate        | 38/40-40/120,<br>41/21-41/124 | 11                 | 127849   | 25         | Pieces    |
| T-connection plate |                               |                    | 130299   |            |           |