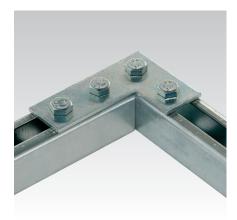

## **Application**

- Strong connection elements for frames and pre-wall installations using the MPC- and MPR-System components
- Suitable for outdoor use

## Your advantages

- Simple and quick connection of angles and T-connections
- The mounting plates enable frame construction in one plane in which the channel slots have the same alignment
- Good adaptation to rail widths; in the case of frame constructions, the corners remain free
- Quick and simple attachment in combination with the MPC-Quick fastener for angle mounting
- Hole spacings allow pass-through mounting using the MPC- and MPR-Support channels