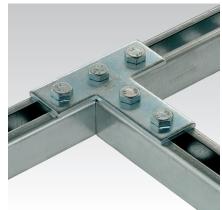

## **Application**

- Strong connection elements for frames and pre-wall installations using the MPC- and MPR-System components
- Suitable for outdoor use

## Your advantages

- Simple and quick connection of angles and T-connections
- The mounting plates enable frame construction in one plane in which the channel slots have the same alignment
- Good adaptation to rail widths; in the case of frame constructions, the corners remain free
- Quick and simple attachment in combination with the MPC-Quick fastener for angle mounting
- Hole spacings allow pass-through mounting using the MPC- and MPR-Support channels