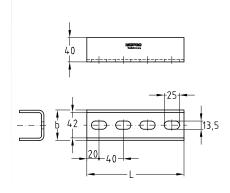

| For profiles               | Dimensions [mm] |     | Part no. | Sales unit | Pack unit |
|----------------------------|-----------------|-----|----------|------------|-----------|
|                            | b               | L   |          |            |           |
| 38/40-40/120, 41/21-41/124 | 50              | 160 | 120140   | 1          | Pieces    |