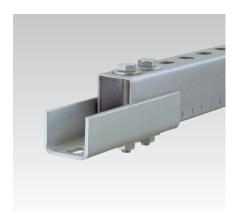

## **Channel connector**

heavy-duty version, hot-dip galvanised

## **Application**

- Quick butt-joint connection for MPCand MPR-Support channels
- Suitable for outdoor use

## Your advantages

- Enables exact alignment of the channels
- Four bolts provide a frictional joint
- For highly load-bearing connections:
- form-locking connection of through fitting attachments by means of threaded pins or hexagon head bolts and hexagonal nuts
- with 4 oblong holes, adapted to the hole pattern of the MPC-Support channels
- Also available in double length for heavy-duty connections