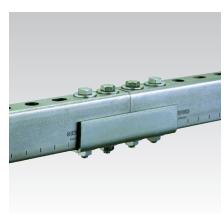

## **Channel connector**

heavy-duty version, hot-dip galvanised

## **Application**

- Quick butt-joint connection for MPCand MPR-Support channels
- Suitable for outdoor use

## Your advantages

- Enables exact alignment of the channels
- Four bolts provide a frictional joint
- For highly load-bearing connections:
- form-locking connection of through fitting attachments by means of threaded pins or hexagon head bolts and hexagonal nuts
- with 4 oblong holes, adapted to the hole pattern of the MPC-Support channels
- Also available in double length for heavy-duty connections