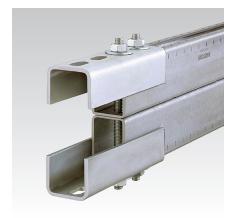

## **Channel connector**

heavy-duty version, hot-dip galvanised

## **Application**

- Quick butt-joint connection for MPCand MPR-Support channels
- Suitable for outdoor use

## Your advantages

- Enables exact alignment of the channels
- Four bolts provide a frictional joint
- For highly load-bearing connections:
- form-locking connection of through fitting attachments by means of threaded pins or hexagon head bolts and hexagonal nuts
- with 4 oblong holes, adapted to the hole pattern of the MPC-Support channels
- Also available in double length for heavy-duty connections