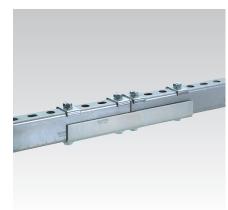

## **Application**

■ Channel connector in heavy, stable design for secure connection of MPC- and MPR-Support channels

## Your advantages

- Form-locking connection due to max. eightfold screw connection
- Especially long guidance of the connected MPC- and MPR-Support channels ensures a high level of protection against lateral deflection
- Oblong holes in the channel connector compensate tolerances when installing