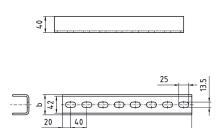

## **Channel connector**

heavy-duty version, double length, hot-dip galvanised

| For profiles               | Dimensions [mm] |     | Part no. | Sales unit | Pack unit |
|----------------------------|-----------------|-----|----------|------------|-----------|
|                            | b               | L   |          |            |           |
| 38/40-40/120, 41/21-41/124 | 50              | 320 | 142839   | 1          | Pieces    |