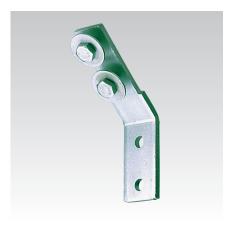

Mounting angle 45°

Mounting angle 90°

| Design<br>45° | For profiles<br>38/40-40/120  | Suitable for MPC | Accessories 2 Washers, 2 hexagon head bolts M10 | Part no.<br>118777 | Sales unit | Pack unit<br>Pieces |
|---------------|-------------------------------|------------------|-------------------------------------------------|--------------------|------------|---------------------|
| 90°           | 38/40-40/120,<br>41/21-41/124 | MPC/MPR          | -                                               | 118846             | 25         |                     |