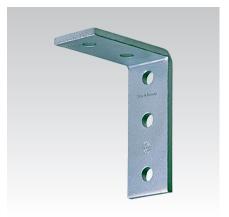

Mounting angle 45°

Mounting angle 90°

| Design<br>45° | For profiles<br>38/40-40/120  | Suitable for MPC | Accessories 2 Washers, 2 hexagon head bolts M10 | Part no.<br>118777 | Sales unit | Pack unit<br>Pieces |
|---------------|-------------------------------|------------------|-------------------------------------------------|--------------------|------------|---------------------|
| 90°           | 38/40-40/120,<br>41/21-41/124 | MPC/MPR          | -                                               | 118846             | 25         |                     |