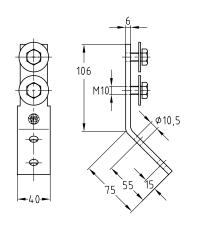

Mounting angle 45°

Mounting angle 90°

| Design<br>45° | For profiles<br>38/40-40/120  | Suitable for MPC | Accessories 2 Washers, 2 hexagon head bolts M10 | Part no.<br>118777 | Sales unit | Pack unit<br>Pieces |
|---------------|-------------------------------|------------------|-------------------------------------------------|--------------------|------------|---------------------|
| 90°           | 38/40-40/120,<br>41/21-41/124 | MPC/MPR          | -                                               | 118846             | 25         |                     |