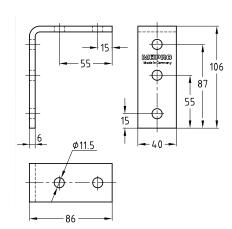

Mounting angle 45°

Mounting angle 90°

| Design<br>45° | For profiles<br>38/40-40/120  | Suitable for MPC | Accessories 2 Washers, 2 hexagon head bolts M10 | Part no.<br>118777 | Sales unit | Pack unit<br>Pieces |
|---------------|-------------------------------|------------------|-------------------------------------------------|--------------------|------------|---------------------|
| 90°           | 38/40-40/120,<br>41/21-41/124 | MPC/MPR          | -                                               | 118846             | 25         |                     |