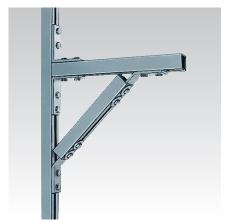

## **Application**

- Solid fixing element for construction of pre-wall installations and shelves as well as for channel constructions for attachments of pipelines and air ducts without welding
- Also applicable for direct mounting on walls, ceilings or floors
- Suitable for outdoor use

## Your advantages

- Versatile in use due to oblong holes
- Versatile, e.g. as: support bracket, connecting élément, angle bracket
- Multi-purpose component for professional, practical installation solutions