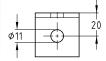

# Mounting angle 90°

short, hot-dip galvanised

### **Application**

- Strong and good value connecting element for the construction of frames, shelves and supports for pre-wall installations
- Suitable for outdoor use

#### Your advantages

- Creation of rigid structures without
- High flexibility and easy mounting
- Good adjustment to the widths of MPC- and MPR-Support channels

| Design | For profiles               | Part no. | Sales unit | Pack unit |  |
|--------|----------------------------|----------|------------|-----------|--|
| 90°    | 38/40-40/120, 41/21-41/124 | 118862   | 25         | Pieces    |  |