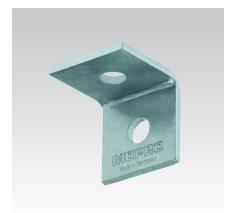

# Mounting angle 90°

short, hot-dip galvanised

### **Application**

- Strong and good value connecting element for the construction of frames, shelves and supports for pre-wall installations
- Suitable for outdoor use

#### Your advantages

- Creation of rigid structures without
- High flexibility and easy mounting
- Good adjustment to the widths of MPC- and MPR-Support channels

| Design | For profiles               | Part no. | Sales unit | Pack unit |  |
|--------|----------------------------|----------|------------|-----------|--|
| 90°    | 38/40-40/120, 41/21-41/124 | 118862   | 25         | Pieces    |  |