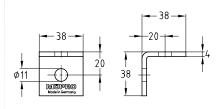

# Mounting angle 90°

short, hot-dip galvanised

### **Application**

- Strong and good value connecting element for the construction of frames, shelves and supports for pre-wall installations
- Suitable for outdoor use

#### Your advantages

- Creation of rigid structures without
- High flexibility and easy mounting
- Good adjustment to the widths of MPC- and MPR-Support channels

| Design | For profiles               | Part no. | Sales unit | Pack unit |  |
|--------|----------------------------|----------|------------|-----------|--|
| 90°    | 38/40-40/120, 41/21-41/124 | 118862   | 25         | Pieces    |  |