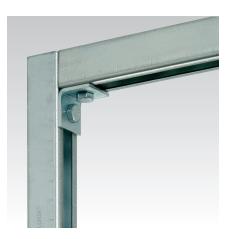

# Mounting angle 90°

short, hot-dip galvanised

### **Application**

- Strong and good value connecting element for the construction of frames, shelves and supports for pre-wall installations
- Suitable for outdoor use

#### Your advantages

- Creation of rigid structures without
- High flexibility and easy mounting
- Good adjustment to the widths of MPC- and MPR-Support channels

| Design | For profiles               | Part no. | Sales unit | Pack unit |  |
|--------|----------------------------|----------|------------|-----------|--|
| 90°    | 38/40-40/120, 41/21-41/124 | 118862   | 25         | Pieces    |  |