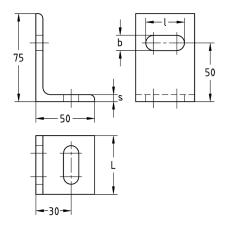

# Mounting angle 90°

with long hole crosswise, hot-dip galvanised

### **Application**

- Stable bracket for mounting in connection with U-bolts or pipe clamps
- Suitable for outdoor use

#### Your advantages

■ Flexible when using pipe clamps via the flanges on the structure

|    | Dimension | ons [mm] | Part no. | Sales unit | Pack unit |        |
|----|-----------|----------|----------|------------|-----------|--------|
| b  | 1         | L        | S        |            |           |        |
| 13 | 33        | 50       | 6        | 168679     | 1         | Pieces |