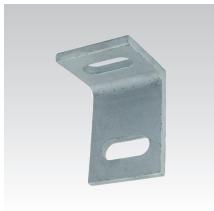

# Mounting angle 90°

with long hole crosswise, hot-dip galvanised

### **Application**

- Stable bracket for mounting in connection with U-bolts or pipe clamps
- Suitable for outdoor use

#### Your advantages

■ Flexible when using pipe clamps via the flanges on the structure

|    | Dimension | ons [mm] | Part no. | Sales unit | Pack unit |        |
|----|-----------|----------|----------|------------|-----------|--------|
| b  | 1         | L        | S        |            |           |        |
| 13 | 33        | 50       | 6        | 168679     | 1         | Pieces |