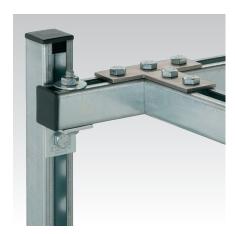

# Mounting angle 90°

with long hole crosswise, hot-dip galvanised

### **Application**

- Stable bracket for mounting in connection with U-bolts or pipe clamps
- Suitable for outdoor use

#### Your advantages

■ Flexible when using pipe clamps via the flanges on the structure

|    | Dimension | ons [mm] | Part no. | Sales unit | Pack unit |        |
|----|-----------|----------|----------|------------|-----------|--------|
| b  | 1         | L        | S        |            |           |        |
| 13 | 33        | 50       | 6        | 168679     | 1         | Pieces |