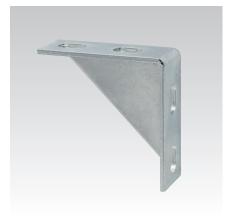

Cantilever bracket 100 x 100

Cantilever bracket 200 x 200

| Type | Design           | For profiles               | Part no. | Sales unit | Pack unit |
|------|------------------|----------------------------|----------|------------|-----------|
| -    | 100 x 100 x 4 mm | 38/40-40/120, 41/21-41/124 | 167127   | 20         | Pieces    |
| 2    | 200 x 200 x 6 mm |                            | 113634   | 1          |           |