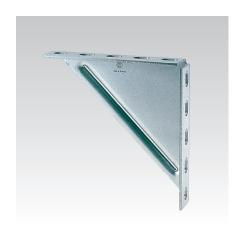

## **Cantilever brackets**

hot-dip galvanised

Cantilever bracket 100 x 100

Cantilever bracket 200 x 200

| Type | Design           | For profiles               | Part no. | Sales unit | Pack unit |
|------|------------------|----------------------------|----------|------------|-----------|
| -    | 100 x 100 x 4 mm | 38/40-40/120, 41/21-41/124 | 167127   | 20         | Pieces    |
| 2    | 200 x 200 x 6 mm |                            | 113634   | 1          |           |