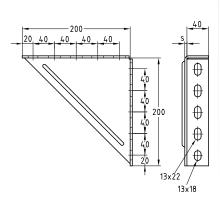

Cantilever bracket 100 x 100

Cantilever bracket 200 x 200

| Type | Design           | For profiles               | Part no. | Sales unit | Pack unit |
|------|------------------|----------------------------|----------|------------|-----------|
| -    | 100 x 100 x 4 mm | 38/40-40/120, 41/21-41/124 | 167127   | 20         | Pieces    |
| 2    | 200 x 200 x 6 mm |                            | 113634   | 1          |           |