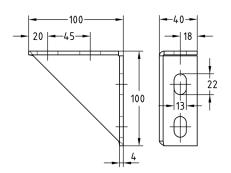

Cantilever bracket 100 x 100

Cantilever bracket 200 x 200

| Type | Design           | For profiles               | Part no. | Sales unit | Pack unit |
|------|------------------|----------------------------|----------|------------|-----------|
| -    | 100 x 100 x 4 mm | 38/40-40/120, 41/21-41/124 | 167127   | 20         | Pieces    |
| 2    | 200 x 200 x 6 mm |                            | 113634   | 1          |           |