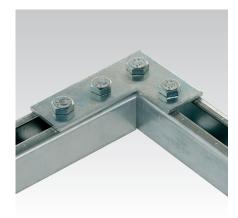

## **Application**

■ Strong connection elements for frames and pre-wall installations using the MPC- and MPR-System components

## Your advantages

- Simple and quick connection of angles and T-connections
- The mounting plates enable frame construction in one plane in which the channel slots have the same align-
- Hole spacings allow pass-through mounting using the MPC- and MPR-Support channels