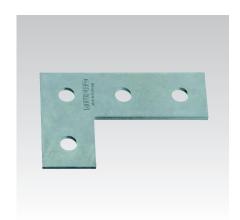

Angle plate

T-connection plate

| Туре               | For profiles                  | Hole diameter [mm] | Material | Part no. | Sales unit | Pack unit |
|--------------------|-------------------------------|--------------------|----------|----------|------------|-----------|
| Angle plate        | 38/40, 40/60,<br>41/21-41/124 | 11                 | V2A      | 127843   | 1          | Pieces    |
|                    |                               | 13.5               | V4A      | 159473   | 10         |           |
| T-connection plate |                               | 11                 | V2A      | 130298   | 1          |           |
|                    |                               | 13.5               | V4A      | 159474   | 10         |           |