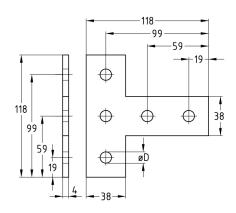

Angle plate

T-connection plate

| Туре               | For profiles                  | Hole diameter [mm] | Material | Part no. | Sales unit | Pack unit |
|--------------------|-------------------------------|--------------------|----------|----------|------------|-----------|
| Angle plate        | 38/40, 40/60,<br>41/21-41/124 | 11                 | V2A      | 127843   | 1          | Pieces    |
|                    |                               | 13.5               | V4A      | 159473   | 10         |           |
| T-connection plate |                               | 11                 | V2A      | 130298   | 1          |           |
|                    |                               | 13.5               | V4A      | 159474   | 10         |           |