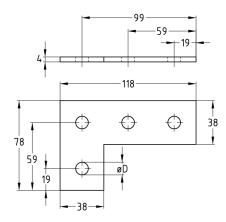

Angle plate

T-connection plate

| Туре               | For profiles                  | Hole diameter [mm] | Material | Part no. | Sales unit | Pack unit |
|--------------------|-------------------------------|--------------------|----------|----------|------------|-----------|
| Angle plate        | 38/40, 40/60,<br>41/21-41/124 | 11                 | V2A      | 127843   | 1          | Pieces    |
|                    |                               | 13.5               | V4A      | 159473   | 10         |           |
| T-connection plate |                               | 11                 | V2A      | 130298   | 1          |           |
|                    |                               | 13.5               | V4A      | 159474   | 10         |           |