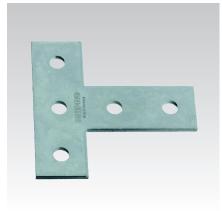

Angle plate

T-connection plate

| Туре               | For profiles                  | Hole diameter [mm] | Material | Part no. | Sales unit | Pack unit |
|--------------------|-------------------------------|--------------------|----------|----------|------------|-----------|
| Angle plate        | 38/40, 40/60,<br>41/21-41/124 | 11                 | V2A      | 127843   | 1          | Pieces    |
|                    |                               | 13.5               | V4A      | 159473   | 10         |           |
| T-connection plate |                               | 11                 | V2A      | 130298   | 1          |           |
|                    |                               | 13.5               | V4A      | 159474   | 10         |           |