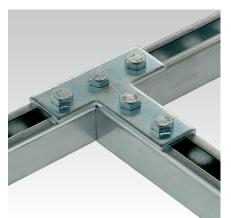

## **Application**

■ Strong connection elements for frames and pre-wall installations using the MPC- and MPR-System components

## Your advantages

- Simple and quick connection of angles and T-connections
- The mounting plates enable frame construction in one plane in which the channel slots have the same align-
- Hole spacings allow pass-through mounting using the MPC- and MPR-Support channels