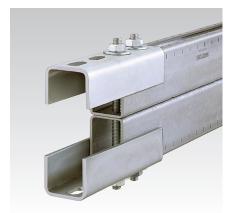

## **Application**

■ Quick butt-joint connection for MPCand MPR-Support channels

## Your advantages

- Enables exact alignment of the channels
- Four bolts provide a frictional jointForm-locking connection between channel and connector (passthrough installation)

| For profiles               | Material | Dimensions [mm] |     | Part no. | Sales unit | Pack unit |
|----------------------------|----------|-----------------|-----|----------|------------|-----------|
|                            |          | b               | L   |          |            |           |
| 38/40, 40/60, 41/21-41/124 | V4A      | 50              | 160 | 159475   | 1          | Pieces    |