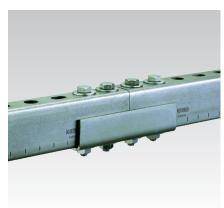

## **Application**

■ Quick butt-joint connection for MPCand MPR-Support channels

## Your advantages

- Enables exact alignment of the channels
- Four bolts provide a frictional jointForm-locking connection between channel and connector (passthrough installation)

| For profiles               | Material | Dimensions [mm] |     | Part no. | Sales unit | Pack unit |
|----------------------------|----------|-----------------|-----|----------|------------|-----------|
|                            |          | b               | L   |          |            |           |
| 38/40, 40/60, 41/21-41/124 | V4A      | 50              | 160 | 159475   | 1          | Pieces    |