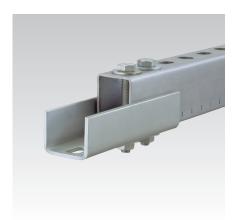

## **Channel connector**

heavy-duty version, stainless steel

## **Application**

■ Quick butt-joint connection for MPCand MPR-Support channels

## Your advantages

- Enables exact alignment of the channels
- Four bolts provide a frictional jointForm-locking connection between channel and connector (passthrough installation)

| For profiles               | Material | Dimensions [mm] |     | Part no. | Sales unit | Pack unit |
|----------------------------|----------|-----------------|-----|----------|------------|-----------|
|                            |          | b               | L   |          |            |           |
| 38/40, 40/60, 41/21-41/124 | V4A      | 50              | 160 | 159475   | 1          | Pieces    |