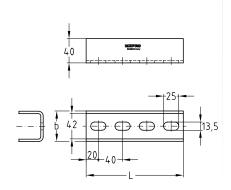

## Your advantages

- Enables exact alignment of the channels
- Four bolts provide a frictional jointForm-locking connection between channel and connector (passthrough installation)

| For profiles               | Material | Dimensions [mm] |     | Part no. | Sales unit | Pack unit |
|----------------------------|----------|-----------------|-----|----------|------------|-----------|
|                            |          | b               | L   |          |            |           |
| 38/40, 40/60, 41/21-41/124 | V4A      | 50              | 160 | 159475   | 1          | Pieces    |