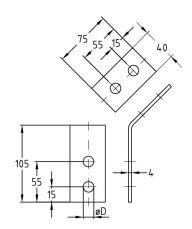

## Your advantages

- Versatile, e.g. as: support bracket, connecting élément, angle bracket
- Multi-purpose component for professional, practical installation solutions

Mounting angle 45°

Mounting angle 90°

| Design | For profiles                  | Hole diameter [mm] | Material V2A<br>Part no. | Material V4A<br>Part no. | Sales unit | Pack unit |
|--------|-------------------------------|--------------------|--------------------------|--------------------------|------------|-----------|
| 45°    | 38/40, 40/60,<br>41/21-41/124 | 11                 | 118757                   | 118773                   | 1          | Pieces    |
|        |                               | 13.5               | -                        | 159471                   | 10         |           |
| 90°    |                               | 11                 | 118824                   | 118858                   | 1          |           |