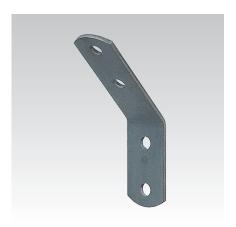

## Your advantages

- Versatile, e.g. as: support bracket, connecting élément, angle bracket
- Multi-purpose component for professional, practical installation solutions

Mounting angle 45°

Mounting angle 90°

| Design | For profiles                  | Hole diameter [mm] | Material V2A<br>Part no. | Material V4A<br>Part no. | Sales unit | Pack unit |
|--------|-------------------------------|--------------------|--------------------------|--------------------------|------------|-----------|
| 45°    | 38/40, 40/60,<br>41/21-41/124 | 11                 | 118757                   | 118773                   | 1          | Pieces    |
|        |                               | 13.5               | -                        | 159471                   | 10         |           |
| 90°    |                               | 11                 | 118824                   | 118858                   | 1          |           |