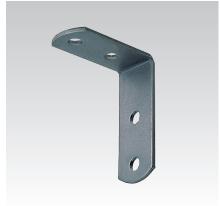

## Your advantages

- Versatile, e.g. as: support bracket, connecting élément, angle bracket
- Multi-purpose component for professional, practical installation solutions

Mounting angle 45°

Mounting angle 90°

| Design | For profiles                  | Hole diameter [mm] | Material V2A<br>Part no. | Material V4A<br>Part no. | Sales unit | Pack unit |
|--------|-------------------------------|--------------------|--------------------------|--------------------------|------------|-----------|
| 45°    | 38/40, 40/60,<br>41/21-41/124 | 11                 | 118757                   | 118773                   | 1          | Pieces    |
|        |                               | 13.5               | -                        | 159471                   | 10         |           |
| 90°    |                               | 11                 | 118824                   | 118858                   | 1          |           |