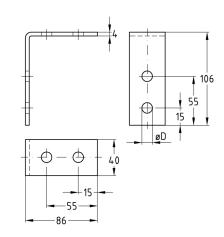

## Your advantages

- Versatile, e.g. as: support bracket, connecting élément, angle bracket
- Multi-purpose component for professional, practical installation solutions

Mounting angle 45°

Mounting angle 90°

| Design | For profiles                  | Hole diameter [mm] | Material V2A<br>Part no. | Material V4A<br>Part no. | Sales unit | Pack unit |
|--------|-------------------------------|--------------------|--------------------------|--------------------------|------------|-----------|
| 45°    | 38/40, 40/60,<br>41/21-41/124 | 11                 | 118757                   | 118773                   | 1          | Pieces    |
|        |                               | 13.5               | -                        | 159471                   | 10         |           |
| 90°    |                               | 11                 | 118824                   | 118858                   | 1          |           |